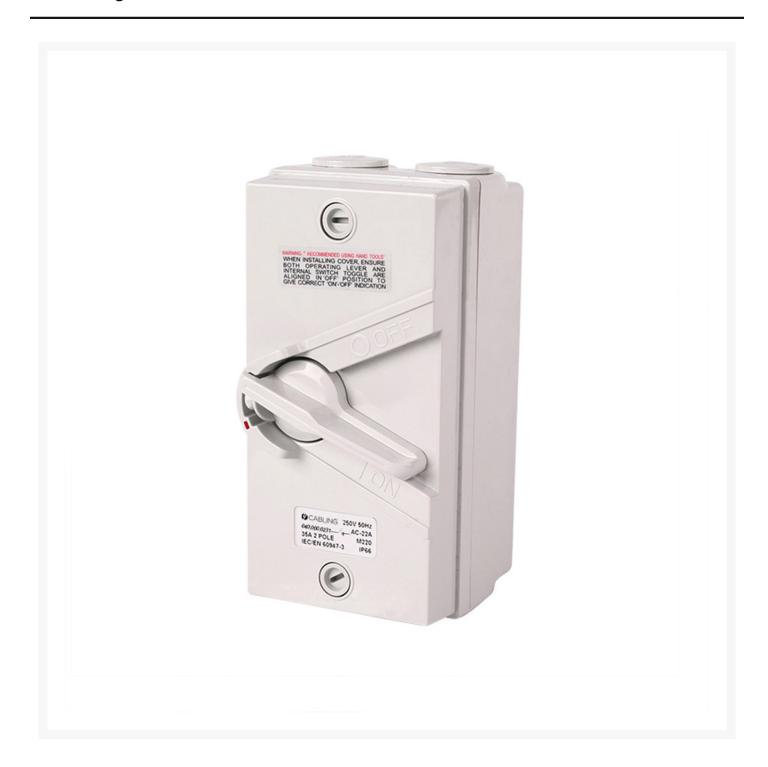

## 4C | Weatherproof Isolator 2 Pole IP66 250V 35A

# 4C | Weatherproof Isolator 2 Pole IP66 250V 35A

The 4Cabling Weatherproof Isolator Series is IP66 certified, robust, suitable for outdoor and warehouse use, and features standard and mini designs.

#### **FEATURES**

- Combination head terminal screws
- Combination head earth and neutral terminal screws
- Alignment sleeves on switch housing guides the screwdriver into terminal screws to reduce the frequency of screwdriver tips slipping
- Cables looped in and out from: Overhead, Underground or Straight through the switch
- Includes 20-25mm threaded reducers for hassle-free installation
- Temperature Resistance

### **SPECIFICATIONS**

QUANTITY IN PACK

**DIMENSIONS W x H x D** 82.5 x 166 x 86mm **TEMPERATURE RESISTANCE**-25°C to +50°C

POLES 2

SUPPLY VOLTAGE 250V 35A M RATING 180 IP RATING IP66

**COMPLIANCE** AS/NZS IEC 40947.3:2018, AS/NZS IEC 60947.1:2015I