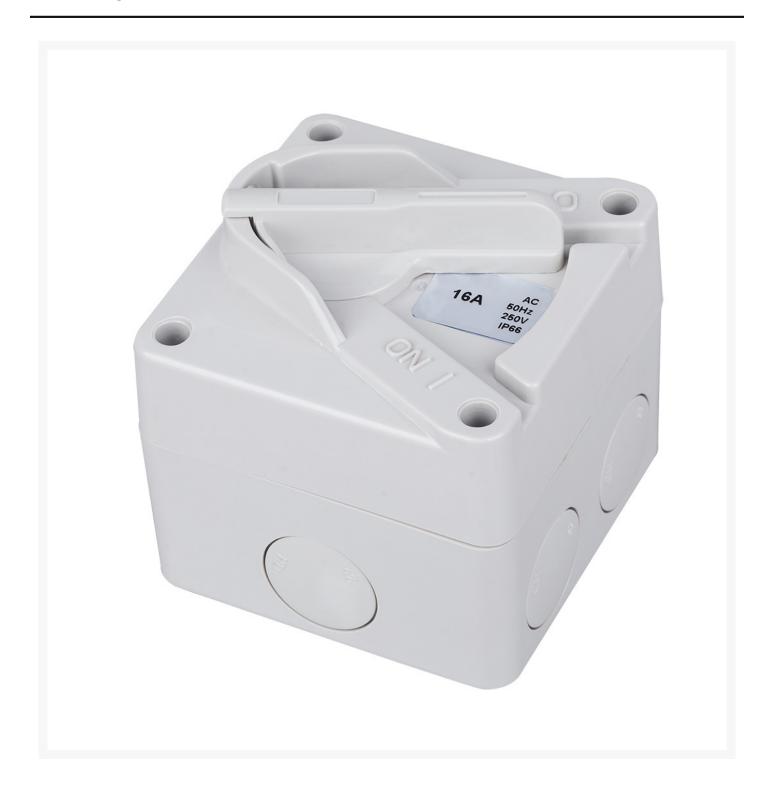

#### **Product Images**

# 4C | Weatherproof Switch 1 pole IP66 250V 20A

The 4Cabling Weatherproof Isolator Series is IP66 certified, robust, suitable for outdoor and warehouse use, and features standard and mini designs.

## **SPECIFICATIONS**

QUANTITY IN PACK

**DIMENSIONS W x H x D** 86 x 86 x 85.8mm **TEMPERATURE RESISTANCE**-25°C to +50°C

POLES 1

SUPPLY VOLTAGE 250V 20A M RATING 100 IP RATING IP66

**COMPLIANCE** AS/NZS IEC 40947.3:2018, AS/NZS IEC 60947.1:2015I