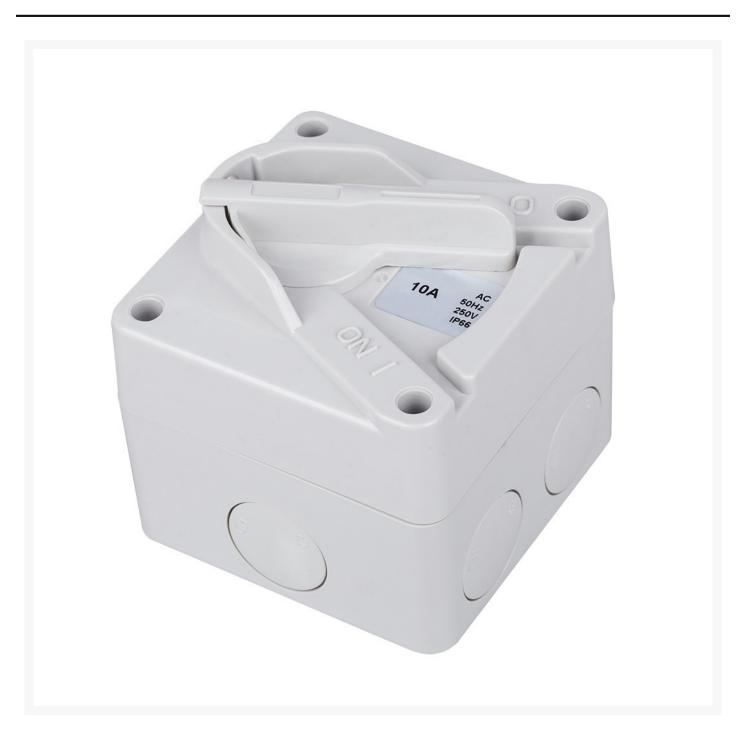

### 4C | Weatherproof Switch 1 Pole IP66 250V 16A

# 4C | Weatherproof Switch 1 pole IP66 250V 16A

The 4Cabling Weatherproof Isolator Series is IP66 certified, robust, suitable for outdoor and warehouse use, and features standard and mini designs.

### **FEATURES**

- Combination head terminal screws
- Combination head earth and neutral terminal screws
- Alignment sleeves on switch housing guides the screwdriver into terminal screws to reduce the frequency of screwdriver tips slipping
- Cables looped in and out from: Overhead, Underground or Straight through the switch
- Includes 20-25mm threaded reducers for hassle-free installation
- Temperature Resistance