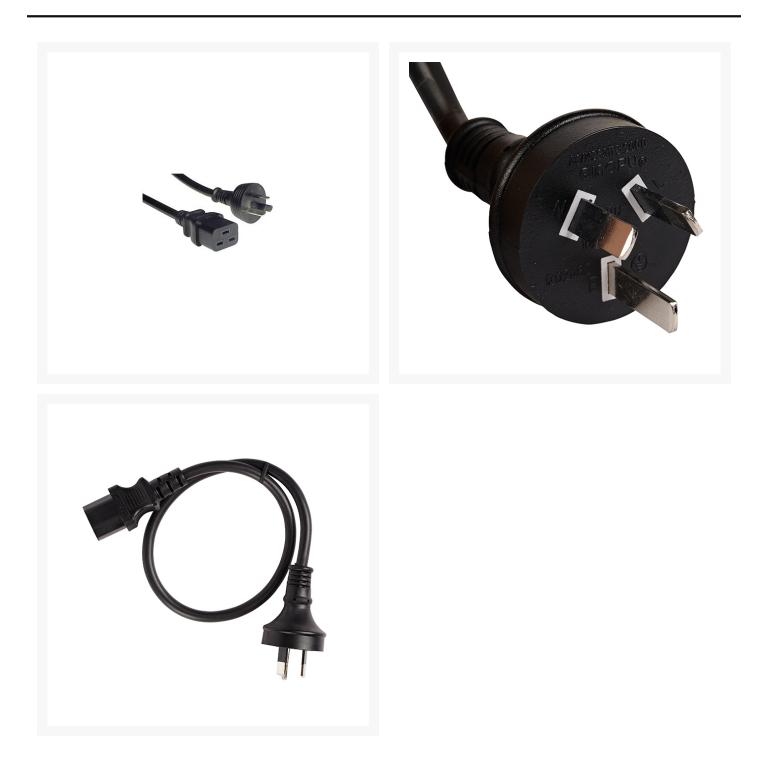

# 4Cabling IEC C19 to Mains Power Cable 10A Black 2M

The IEC Power Cable with C19 connector is commonly used in computer servers, rack-mount power distribution units and UPS power connections. The C19 is an outlet or socket whereas the C20 is a plug of the same mating pair format.

# **FEATURES**

- 10 Amp Power Lead
- Max Power 2400W
- Compliant with AS/NZS3112
- Fitted with C19 connectors
- Electrical Safety Authority Approve

## **SPECIFICATIONS**

- Length: 2 Metre
- Colour: Black