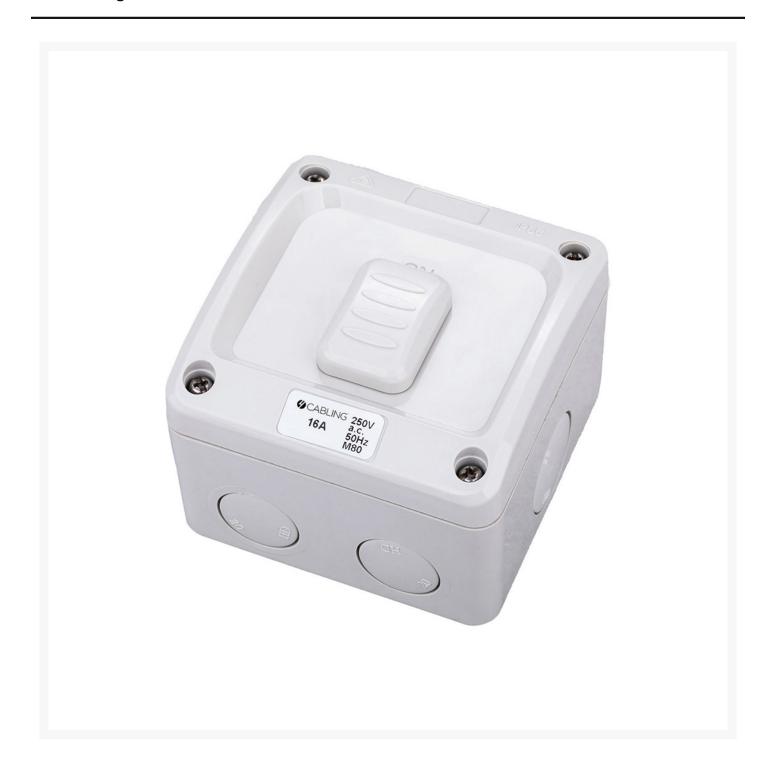

#### **Product Images**

# 4C | Weatherproof Single Switch 1 Pole 2Way IP66 250V 16A

The 4Cabling Weatherproof Switches Series is IP66-certified, temperature and UV resistant - perfect for the harsh Aussie conditions - and suitable for outdoor and warehouse use.

#### **FEATURES**

- Impact Resistant, Flush mounting with IP66 Rating
- Ample room inside for easy installation
- Dual 25mm knockouts at the bottom and single 25mm knockout on side and Back
- There are two 20mm plain entries, one on the top and the other on the side
- Temperature Resistance

#### **SPECIFICATIONS**

QUANTITY IN PACK

DIMENSIONS W x H x D 86 x 86 x 63mm
TEMPERATURE RESISTANCE-25°C to +75°C
POLES Single Pole 2 Ways
SUPPLY VOLTAGE 250V 16A

SUPPLY VOLTAGE 250V M RATING 100 IP RATING IP66