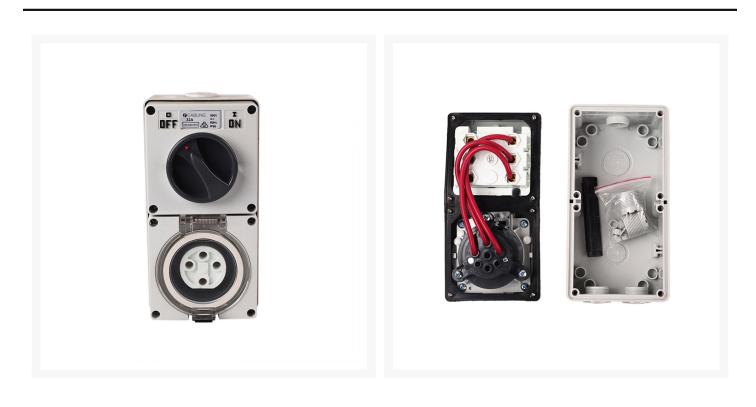

#### **Product Images**

# 4C | Combination Switch socket 4Pin IP66 500V 32A

4Cabling IP66 Combination Switch and Socket outlet equipped with dust resistant, hose proof and UV resistant, most suitable for heavy industrial environments. The aesthetic appearance makes it the ideal choice for installation in commercial facilities such as television studios, shopping centres and warehouses, just as acceptable alongside a public or domestic swimming pool.