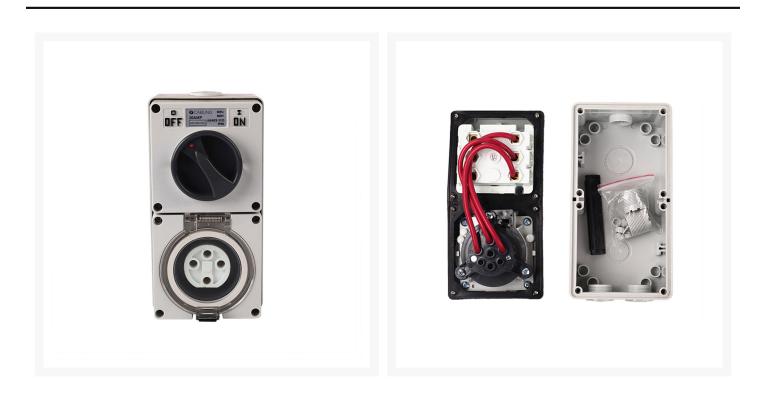

#### **Product Images**

# 4C | Combination Switch socket 4Pin IP66 500V 20A

4Cabling IP66 Combination Switch and Socket outlet equipped with dust resistant, hose proof and UV resistant, most suitable for heavy industrial environments. The aesthetic appearance makes it the ideal choice for installation in commercial facilities such as television studios, shopping centres and warehouses, just as acceptable alongside a public or domestic swimming pool.