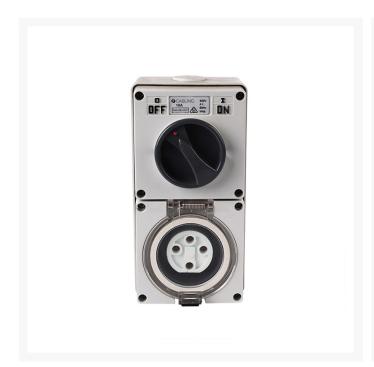

# 4C | Combination Switch socket 4Pin IP66 500V 10A

4Cabling IP66 Combination Switch and Socket outlet equipped with dust resistant, hose proof and UV resistant, most suitable for heavy industrial environments. The aesthetic appearance makes it the ideal choice for installation in commercial facilities such as television studios, shopping centres and warehouses, just as acceptable alongside a public or domestic swimming pool.

## **FEATURES**

- Available in 10A-32A Options
- IP66 rating protection against dusty and wet environments
- UV rated to protect against harsh and direct sunlight
- Temperature resistance from -25°C to +50°C providing suitability for harsh Australian conditions
- Grey colour body to match with the outdoor environment
- PVC Enclosures to suit the solvent bonded standard electrical PVC conduit accessories.
- All switches with padlocking facility to ensure extra security
- Captive stainless steel combination head screws to provide corrosion resistance and simplified installation
- 1 x 32mm and 2x25mm Cable entry to the enclosure
- Max terminal size for the cable: 25 sqmm

## **SPECIFICATIONS**

QUANTITY IN PACK 1
COLOUR Grey
PIN CONFIGURATION 4 Round
MATERIAL PVC
ORIENTATION Vertical
SUPPLY VOLTAGE 500V 10A
NOMINAL CONDUCTOR SIZE1.0mm²
MAX CABLE DIAMETER 24mm
M RATING 100