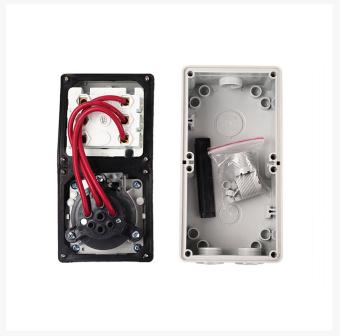

## **FEATURES**

- Available in 10A-32A Options
- IP66 rating protection against dusty and wet environments
- UV rated to protect against harsh and direct sunlight
- Temperature resistance from -25°C to +50°C providing suitability for harsh Australian conditions
- Grey colour body to match with the outdoor environment
- PVC Enclosures to suit the solvent bonded standard electrical PVC conduit accessories.
- All switches with padlocking facility to ensure extra security
- Captive stainless steel combination head screws to provide corrosion resistance and simplified installation
- 1 x 32mm and 2x25mm Cable entry to the enclosure
- Max terminal size for the cable: 25 sqmm

## **SPECIFICATIONS**

QUANTITY IN PACK 1
COLOUR Grey
PIN CONFIGURATION 4 Round
MATERIAL PVC
ORIENTATION Vertical
SUPPLY VOLTAGE 500V 10A
NOMINAL CONDUCTOR SIZE1.0mm²
MAX CABLE DIAMETER 24mm
M RATING 100