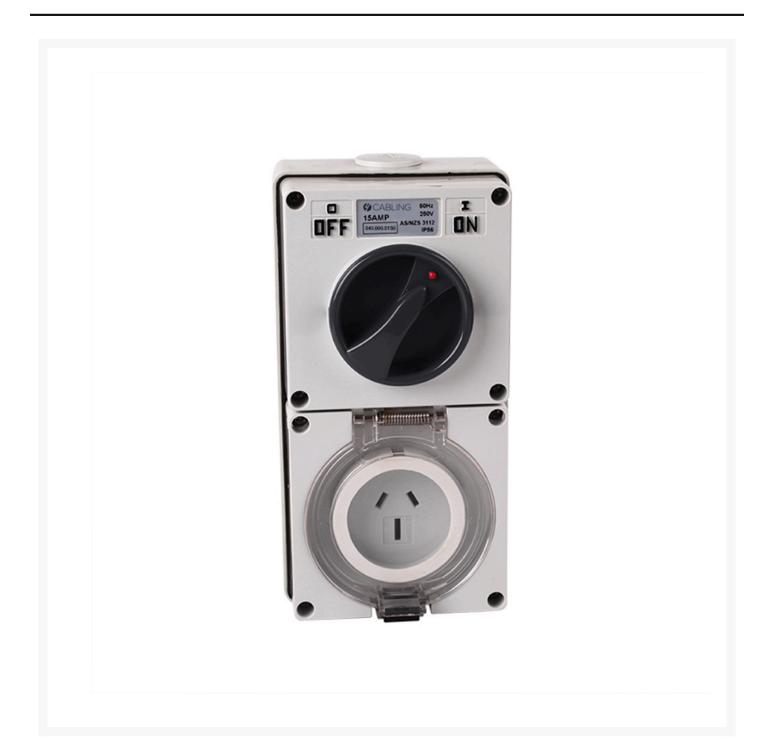

## 4C | Combination Switch socket 3Flat Pin IP66 250V 15A

4Cabling IP66 Combination Switch and Socket outlet equipped with dust resistant, hose proof and UV resistant, most suitable for heavy industrial environments. The aesthetic appearance makes it the ideal choice for installation in commercial facilities such as television studios, shopping centres and warehouses, just as acceptable alongside a public or domestic swimming pool.

#### **FEATURES**

- Available in 10A-32A Options
- IP66 rating protection against dusty and wet environments
- UV rated to protect against harsh and direct sunlight
- Temperature resistance from -25C to +50C providing suitability for harsh Australian conditions
- Grey colour body to match with the outdoor environment
- PVC Enclosures to suit the solvent bonded standard electrical PVC conduit accessories.
- All switches with padlocking facility to ensure extra security
- Captive stainless steel combination head screws to provide corrosion resistance and simplified installation
- 1 x 32mm and 2x25mm Cable entry to the enclosure
- Max terminal size for the cable: 25 sgmm