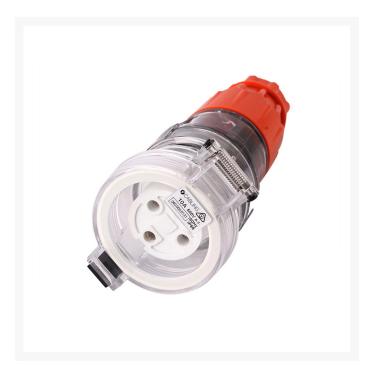

## 4C | Extension Socket IP66 500V 10A 4Pin

# 4Cabling | Extension Socket IP66 500V 10A 4Pin

Upgrade your outdoor, industrial, and commercial electrical infrastructure with the 4Cabling Extension Socket IP66 500V 10A 4Pin. Engineered for durability and reliability, these sockets are IP66-certified to withstand extreme weather conditions, ensuring uninterrupted power supply in any environment. Suitable for medium to large single-phase and three-phase loads, these sockets offer versatility and performance for various applications, making them perfect for construction sites, manufacturing facilities, outdoor events, and more.

Crafted with premium materials like polycarbonate housing and high-quality resins, these sockets provide superior durability and longevity, suitable for heavy-duty usage. The inclusion of small and large cable seals ensures compatibility with a wide range of cable dimensions, making installation hassle-free. With quick assembly using a screwed ring and a wider lock-ring design for easy unscrewing, these sockets offer convenience and efficiency even in challenging working conditions.

## **FEATURES**

- Available in 10A-32A options
- Suitable for medium to large single-phase and three-phase loads
- Locking rings for secure installation
- Locking rings for IP66 rating
- Transparent pin surround for easy socket location of plug-in socket and protection of pins
- Premium grade stainless steel and brass internal mechanisms ensure reliable operation in harsh conditions
- Quick assembly with screwed ring for securing to socket outlets and to ensure IP66 rating
- Impact-resistant, UV stabilised mouldings with high-quality resins
- Stronger cord clamp and body sleeve connection
- Wider lock-ring for easier unscrewing (ideal for use with protective gloves)
- Plugs feature locking rings to ensure they do not fall out and to maintain IP ratings.

## **SPECIFICATIONS**

Qty in Pack: 1 Colour: Orange IP Rating: IP66

Pin Configuration: 4 Round
Material: Polycarbonate
Supply Voltage: 500V 10A

Nominal Conductor Size: 1.0mm²
 Max Cable Diameter: 16.4mm

Compliances: AS 60529:2004/NZS IEC 60947.1:2015 AS/NZS 3121:2002 AS/NZS 3100:2017 A1