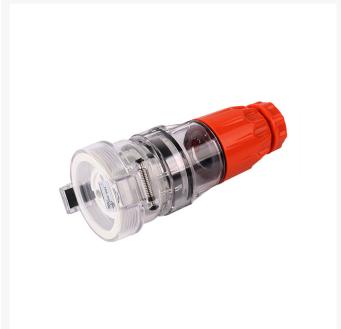

## 4C | Extension Socket IP66 500V 10A 4Pin

# 4Cabling | Extension Socket IP66 500V 10A 4Pin

Upgrade your outdoor, industrial, and commercial electrical infrastructure with the 4Cabling Extension Socket IP66 500V 10A 4Pin. Engineered for durability and reliability, these sockets are IP66-certified to withstand extreme weather conditions, ensuring uninterrupted power supply in any environment. Suitable for medium to large single-phase and three-phase loads, these sockets offer versatility and performance for various applications, making them perfect for construction sites, manufacturing facilities, outdoor events, and more.

Crafted with premium materials like polycarbonate housing and high-quality resins, these sockets provide superior durability and longevity, suitable for heavy-duty usage. The inclusion of small and large cable seals ensures compatibility with a wide range of cable dimensions, making installation hassle-free. With quick assembly using a screwed ring and a wider lock-ring design for easy unscrewing, these sockets offer convenience and efficiency even in challenging working conditions.

## **FEATURES**

- Available in 10A-32A options
- Suitable for medium to large single-phase and three-phase loads
- Locking rings for secure installation
- Locking rings for IP66 rating
- Transparent pin surround for easy socket location of plug-in socket and protection of pins
- Premium grade stainless steel and brass internal mechanisms ensure reliable operation in harsh conditions
- Quick assembly with screwed ring for securing to socket outlets and to ensure IP66 rating
- Impact-resistant, UV stabilised mouldings with high-quality resins
- Stronger cord clamp and body sleeve connection
- Wider lock-ring for easier unscrewing (ideal for use with protective gloves)
- Plugs feature locking rings to ensure they do not fall out and to maintain IP ratings.

## **SPECIFICATIONS**

Qty in Pack: 1 Colour: Orange IP Rating: IP66

Pin Configuration: 4 Round
Material: Polycarbonate
Supply Voltage: 500V 10A

Nominal Conductor Size: 1.0mm²
 Max Cable Diameter: 16.4mm

Compliances: AS 60529:2004/NZS IEC 60947.1:2015 AS/NZS 3121:2002 AS/NZS 3100:2017 A1