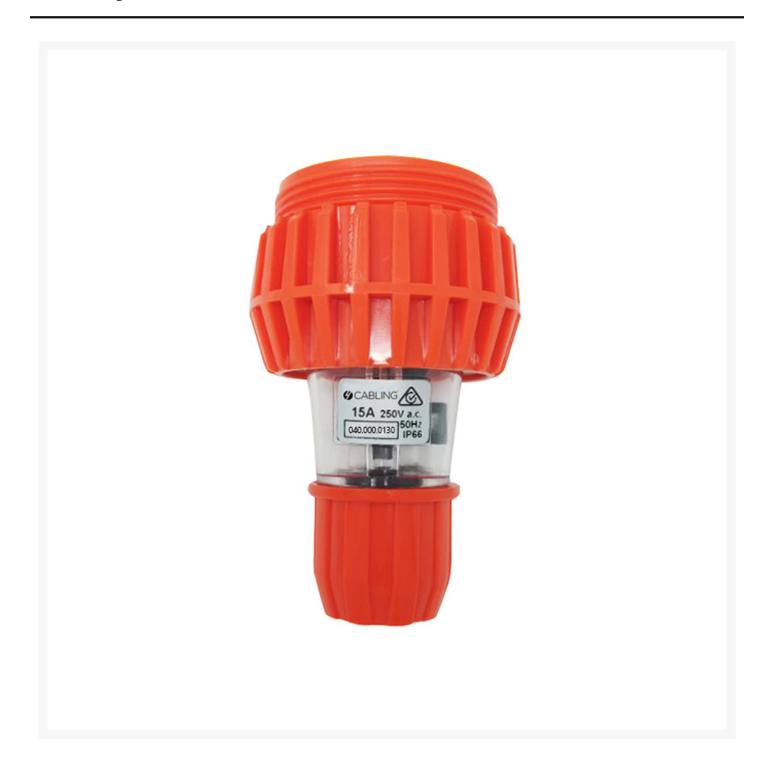

# 4C | Extension Socket IP66 250V 15A 3Flat Pin

## 4Cabling | Extension Socket IP66 250V 15A 3Flat Pin

Upgrade your outdoor and industrial electrical setup with the 4Cabling Extension Socket IP66 250V 15A 3Flat Pin. Engineered for durability and reliability, these sockets are IP66-certified to withstand the harshest conditions, making them ideal for commercial and industrial use. Available in a range of pin configurations and voltages, they offer flexibility to suit various applications.

Crafted with premium materials like polycarbonate housing and high-quality resins, these sockets ensure long-term performance even in extreme weather conditions. The inclusion of small and large cable seals accommodates a wide range of cable dimensions, ensuring compatibility and ease of installation. Plus, the wider lock-ring design makes it easier to unscrew from sockets, ideal for operating while wearing protective gloves.

#### **FEATURES**

- Available in 10A-32A options
- Suitable for medium to large single-phase and three-phase loads
- Locking rings for IP66 rating
- Transparent pin surround for easy socket location
- Premium grade stainless steel and brass internal mechanisms
- · Quick assembly with screwed ring
- Impact-resistant, UV stabilised mouldings
- Stronger cord clamp and body sleeve connection

### **SPECIFICATIONS**

Qty in Pack: 1 Colour: Orange IP Rating: IP66

Pin Configuration: 3 Flat
Material: Polycarbonate
Supply Voltage: 250V 15A

Nominal Conductor Size: 2.5mm²
 Max Cable Diameter: 10.6mm

• Compliances: AS 60529:2004/NZS IEC 60947.1:2015 AS/NZS 3121:2002, AS/NZS 3100:2017 A1