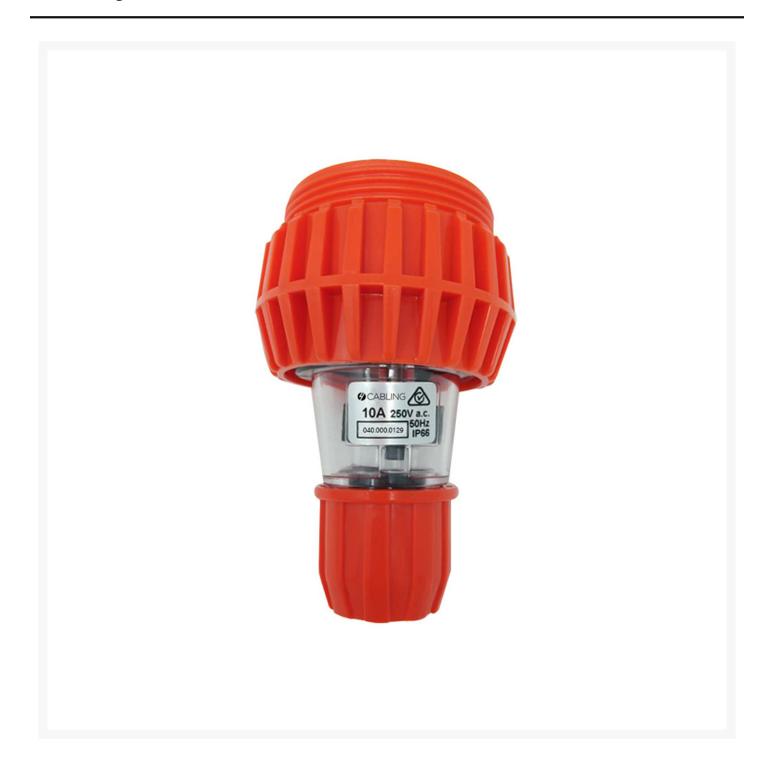

## 4Cabling | Extension Socket IP66 250V 10A 3Flat Pin

Upgrade your outdoor and industrial electrical setup with the 4Cabling Extension Socket IP66 250V 10A 3Flat Pin. Engineered for durability and reliability, these sockets are IP66-certified to withstand the harshest conditions, making them ideal for commercial and industrial use. Available in a range of pin configurations and voltages, they offer flexibility to suit various applications.

#### **FEATURES**

- Available in 10A-32A options
- Suitable for medium to large single-phase and three-phase loads
- Locking rings for IP66 rating
- Transparent pin surround for easy socket location
- Premium grade stainless steel and brass internal mechanisms
- · Quick assembly with screwed ring
- Impact-resistant, UV stabilised mouldings
- Stronger cord clamp and body sleeve connection

### **SPECIFICATIONS**

Qty in Pack: 1 Colour: Orange IP Rating: IP66

Pin Configuration: 3 Flat
Material: Polycarbonate
Supply Voltage: 250V 10A

Nominal Conductor Size: 1.5mm²
 Max Cable Diameter: 10.6mm

• Compliances: AS/NZS 3123:2005, AS/NZS 3100:2017+A1:2017