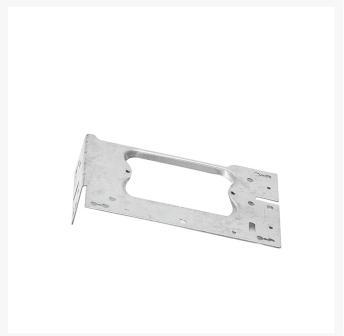

# 4C | Right Angle Mounting Bracket Large 1.0mm Thickness | 25 Pack

# 4Cabling | Right Angle Mounting Bracket Large 1.0mm Thickness | 25 Pack

Introducing the 4Cabling Right Angle Mounting Bracket Large, designed for seamless installations of Elegant series outlets and switches. Crafted from durable galvanized steel with a 1.0mm thickness, these brackets provide sturdy support for your electrical fixtures. Each pack contains 25 brackets, ensuring you have an adequate supply for your projects.

## **SPECIFICATIONS**

• **Dimensions**: 93 x 157 x 40mm

Thickness: 1.0mmQty in Pack: 25

• Material: Galvanized Steel