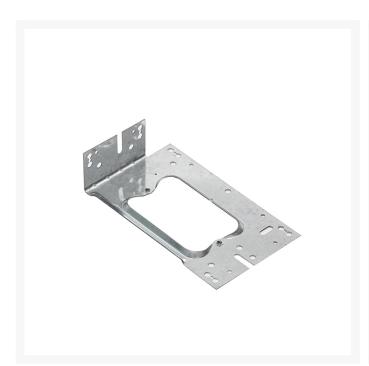

# 4C | Right Angle Mounting Bracket Large 1.0mm Thickness | 25 Pack

# 4Cabling | Right Angle Mounting Bracket Large 1.0mm Thickness | 25 Pack

Introducing the 4Cabling Right Angle Mounting Bracket Large, designed for seamless installations of Elegant series outlets and switches. Crafted from durable galvanized steel with a 1.0mm thickness, these brackets provide sturdy support for your electrical fixtures. Each pack contains 25 brackets, ensuring you have an adequate supply for your projects.

## **SPECIFICATIONS**

• **Dimensions**: 93 x 157 x 40mm

Thickness: 1.0mmQty in Pack: 25

• Material: Galvanized Steel