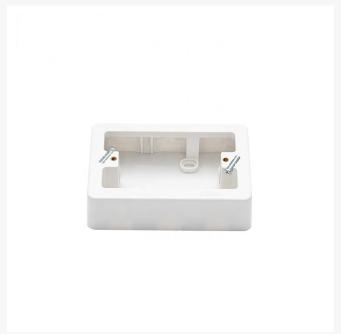

# 4Cabling | 34mm Mounting Block | White

Introducing the 4Cabling 34mm Mounting Block in White, the perfect solution for securely fixing wallplates while enhancing safety in installations. Crafted from durable PC material, this mounting block provides a robust foundation for your electrical fixtures. With dimensions of  $119 \times 79 \times 34$ mm, it offers ample space and stability for various wallplate configurations. Its sleek white color seamlessly blends into any environment, providing a professional finish to your electrical setups. Ideal for both residential and commercial use, it simplifies wiring projects and ensures efficient installations, offering peace of mind and security for all your electrical needs.

### **FEATURES**

- Secure mounting block for wallplates
- Enhances safety in installations
- Durable polycarbonate material

# **SPECIFICATIONS**

Qty In Pack: 1 Colour: White

Dimensions: 119 x 79 x 34mmMaterial: Polycarbonate