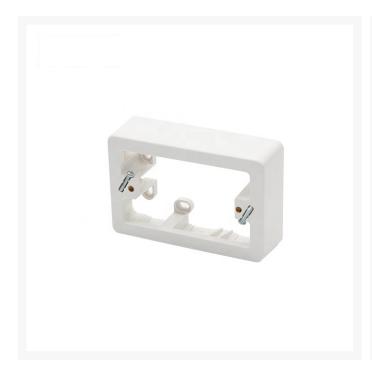

# 4Cabling | 34mm Mounting Block | White

Introducing the 4Cabling 34mm Mounting Block in White, the perfect solution for securely fixing wallplates while enhancing safety in installations. Crafted from durable PC material, this mounting block provides a robust foundation for your electrical fixtures. With dimensions of  $119 \times 79 \times 34$ mm, it offers ample space and stability for various wallplate configurations. Its sleek white color seamlessly blends into any environment, providing a professional finish to your electrical setups. Ideal for both residential and commercial use, it simplifies wiring projects and ensures efficient installations, offering peace of mind and security for all your electrical needs.

### **FEATURES**

- Secure mounting block for wallplates
- Enhances safety in installations
- Durable polycarbonate material

# **SPECIFICATIONS**

Qty In Pack: 1 Colour: White

Dimensions: 119 x 79 x 34mmMaterial: Polycarbonate