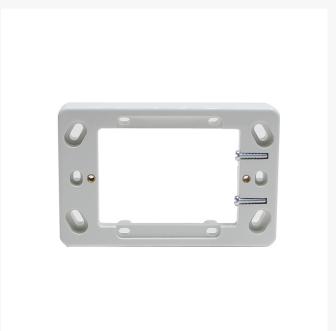

## 4Cabling | 16mm Mounting Block | White

Introducing the 4Cabling 16mm Mounting Block, your essential companion for securely fixing wallplates with enhanced safety in installations. Crafted from durable polycarbonate material in a crisp white color, this mounting block ensures a robust foundation for your electrical fixtures. With dimensions of 118 x 77 x 16mm, it offers ample space and stability for various wallplate configurations. Designed for single-pack convenience, it simplifies your wiring projects and ensures efficient installations. Ideal for both residential and commercial use, it provides peace of mind and security for all your electrical setups.

### **SPECIFICATIONS**

Qty In Pack: 1 Colour: White

Dimensions: 118 x 77 x 16mmMaterial: Polycarbonate