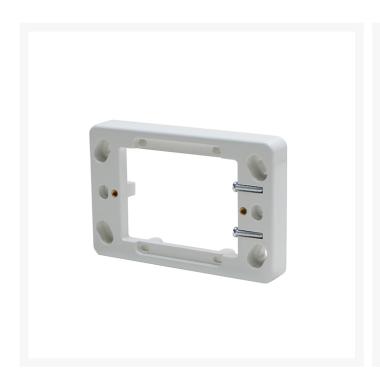

## 4Cabling | 16mm Mounting Block | White

Introducing the 4Cabling 16mm Mounting Block, your essential companion for securely fixing wallplates with enhanced safety in installations. Crafted from durable polycarbonate material in a crisp white color, this mounting block ensures a robust foundation for your electrical fixtures. With dimensions of 118 x 77 x 16mm, it offers ample space and stability for various wallplate configurations. Designed for single-pack convenience, it simplifies your wiring projects and ensures efficient installations. Ideal for both residential and commercial use, it provides peace of mind and security for all your electrical setups.

### **SPECIFICATIONS**

Qty In Pack: 1 Colour: White

Dimensions: 118 x 77 x 16mmMaterial: Polycarbonate