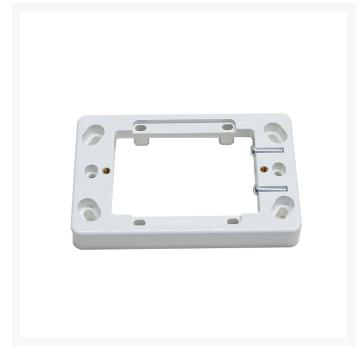

## 4Cabling | 16mm Mounting Block | White

Introducing the 4Cabling 16mm Mounting Block, your essential companion for securely fixing wallplates with enhanced safety in installations. Crafted from durable polycarbonate material in a crisp white color, this mounting block ensures a robust foundation for your electrical fixtures. With dimensions of 118 x 77 x 16mm, it offers ample space and stability for various wallplate configurations. Designed for single-pack convenience, it simplifies your wiring projects and ensures efficient installations. Ideal for both residential and commercial use, it provides peace of mind and security for all your electrical setups.

### **SPECIFICATIONS**

Qty In Pack: 1 Colour: White

Dimensions: 118 x 77 x 16mmMaterial: Polycarbonate