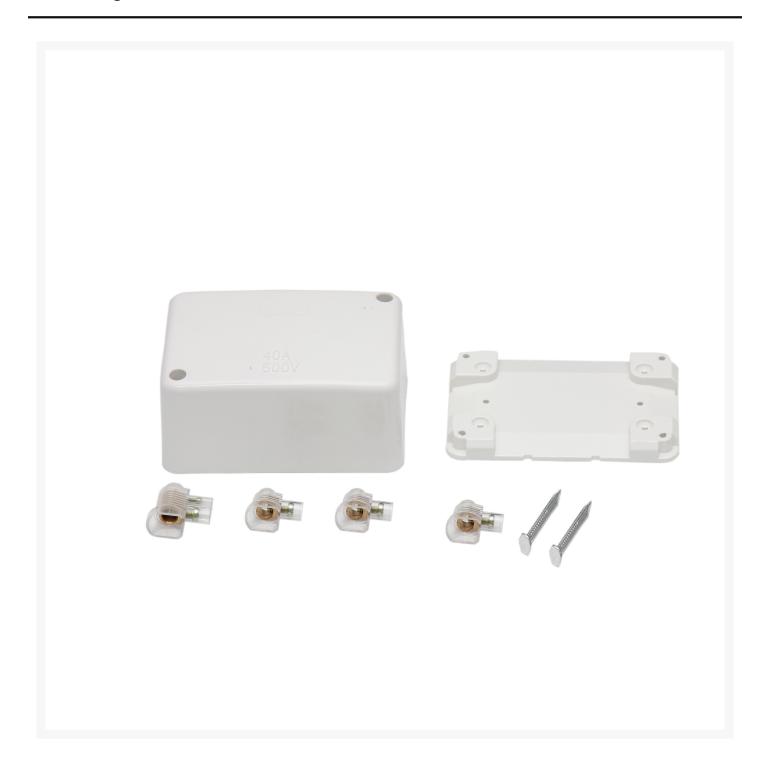

## 4Cabling | Large Junction Box with Screw Connector

Introducing the 4Cabling Large Junction Box with Screw Connector, designed to streamline your cable connections effortlessly. Crafted from durable PC and copper materials, this junction box ensures reliability and longevity in any environment. With dimensions of 100 x 68 x 48mm, it offers ample space for convenient wiring setups. Its IP66 rating provides protection against dust and water, making it suitable for both indoor and outdoor applications. Plus, it comes with essential accessories including 3 single screw connectors, 1 double screw connector and 2 nails, ensuring easy installation and versatile wiring options.

### **FEATURES**

- Easy-to-use screw connector design
- Durable construction with PC and copper materials
- IP66 rating for dust and water resistance
- Includes 3 single screw connectors, 1 double screw connector and 2 nails for installlation