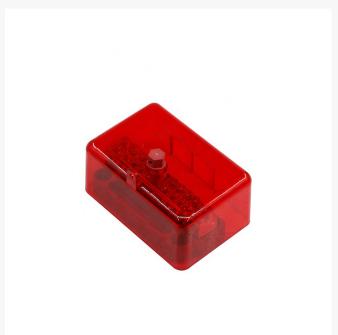

# 4C | Active Link 100A 500V 7 Hole | Red

## 4Cabling | Active Link 100A 500V 7 Hole | Red

Introducing the 4Cabling Active Link, a premium electrical component tailored for both residential and commercial wiring needs. With a robust design and a 100A rating, this Active Link ensures reliable electrical connectivity and safety assurance for your projects. Featuring seven versatile holes, it offers flexibility in connection options, catering to various wiring setups. Designed in striking red colour, it adds a vibrant touch to your electrical panel while ensuring easy identification.

#### **SPECIFICATIONS**

Amperage Rating: 100AVoltage Rating: 500V

Holes: 7Colour: Red