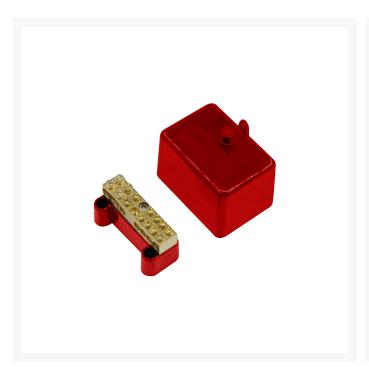

# 4C | Active Link 100A 500V 7 Hole | Red

## 4Cabling | Active Link 100A 500V 7 Hole | Red

Introducing the 4Cabling Active Link, a premium electrical component tailored for both residential and commercial wiring needs. With a robust design and a 100A rating, this Active Link ensures reliable electrical connectivity and safety assurance for your projects. Featuring seven versatile holes, it offers flexibility in connection options, catering to various wiring setups. Designed in striking red colour, it adds a vibrant touch to your electrical panel while ensuring easy identification.

#### **SPECIFICATIONS**

Amperage Rating: 100AVoltage Rating: 500V

Holes: 7Colour: Red