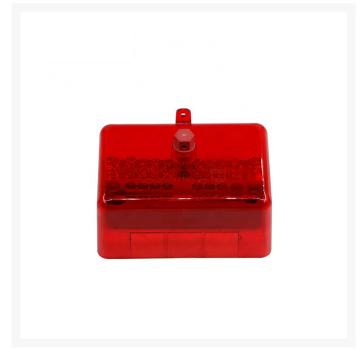

# 4C | Active Link 100A 500V 7 Hole | Red

## 4Cabling | Active Link 100A 500V 7 Hole | Red

Introducing the 4Cabling Active Link, a premium electrical component tailored for both residential and commercial wiring needs. With a robust design and a 100A rating, this Active Link ensures reliable electrical connectivity and safety assurance for your projects. Featuring seven versatile holes, it offers flexibility in connection options, catering to various wiring setups. Designed in striking red colour, it adds a vibrant touch to your electrical panel while ensuring easy identification.

#### **SPECIFICATIONS**

Amperage Rating: 100AVoltage Rating: 500V

Holes: 7Colour: Red