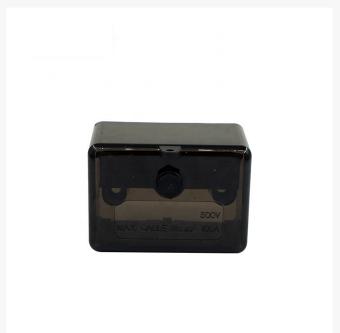

# 4C | Neutral Link 100A 500V 5 Hole | Black

## 4Cabling | Neutral Link 100A 500V 5 Hole | Black

Introducing the 4Cabling Neutral Link, a high-quality electrical component designed for both domestic and commercial wiring applications. With its robust construction and 100A rating, this neutral link provides reliable connectivity and safety assurance for your electrical systems. Featuring five holes for versatile connection options, it offers flexibility and convenience in wiring setups. Crafted in sleek black colour, it seamlessly blends into any electrical panel or enclosure, ensuring a professional and tidy appearance.

### **SPECIFICATIONS**

Amperage Rating: 100AVoltage Rating: 500V

Holes: 5Colour: Black