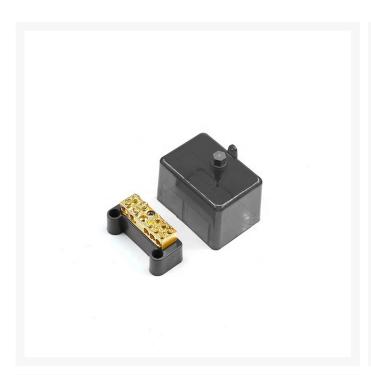

# 4C | Neutral Link 100A 500V 5 Hole | Black

## 4Cabling | Neutral Link 100A 500V 5 Hole | Black

Introducing the 4Cabling Neutral Link, a high-quality electrical component designed for both domestic and commercial wiring applications. With its robust construction and 100A rating, this neutral link provides reliable connectivity and safety assurance for your electrical systems. Featuring five holes for versatile connection options, it offers flexibility and convenience in wiring setups. Crafted in sleek black colour, it seamlessly blends into any electrical panel or enclosure, ensuring a professional and tidy appearance.

### **FEATURES**

- Suitable for domestic and commercial wiring applications
- Robust construction ensures durability and safety
- 100A rating for reliable electrical connectivity
- Five holes provide versatility in connection options

### **SPECIFICATIONS**

Amperage Rating: 100AVoltage Rating: 500V

Holes: 5Colour: Black