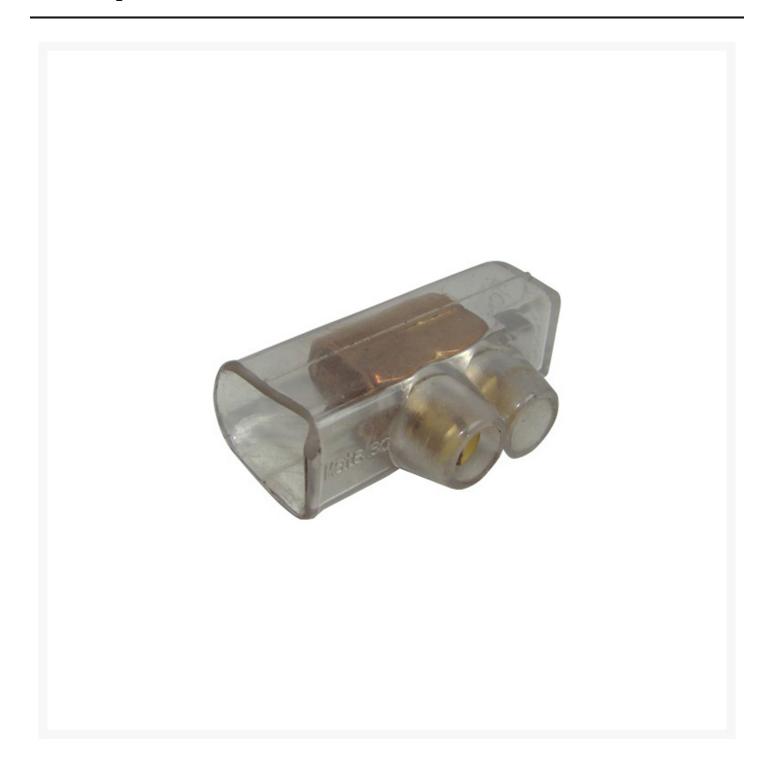

# 4Cabling | BP Cable Connector Double Screw for 2 x 16mm<sup>2</sup> Cables | 10 Pack

Ilntroducing the 4Cabling BP Cable Connector Double Screw, designed for seamless cable connections and terminations. With a pack of 10 connectors, this product offers reliability and convenience for various wiring projects. Crafted for durability, these connectors provide secure connections for 2 x 16mm<sup>2</sup> cables, simplifying cable management in any setting. Featuring a double screw design, installation is quick and hassle-free, ensuring a robust connection every time.

#### **FEATURES**

- Suitable for connecting naked cables or termination applications
- Provides secure connections for 2 x 16mm<sup>2</sup> cables
- Crafted for durability and reliability
- Double screw design ensures a strong and stable connection

#### **SPECIFICATIONS**

• Cable Size: 2 x 16mm<sup>2</sup>

Colour: ClearQty in Pack: 10Material: Plastic