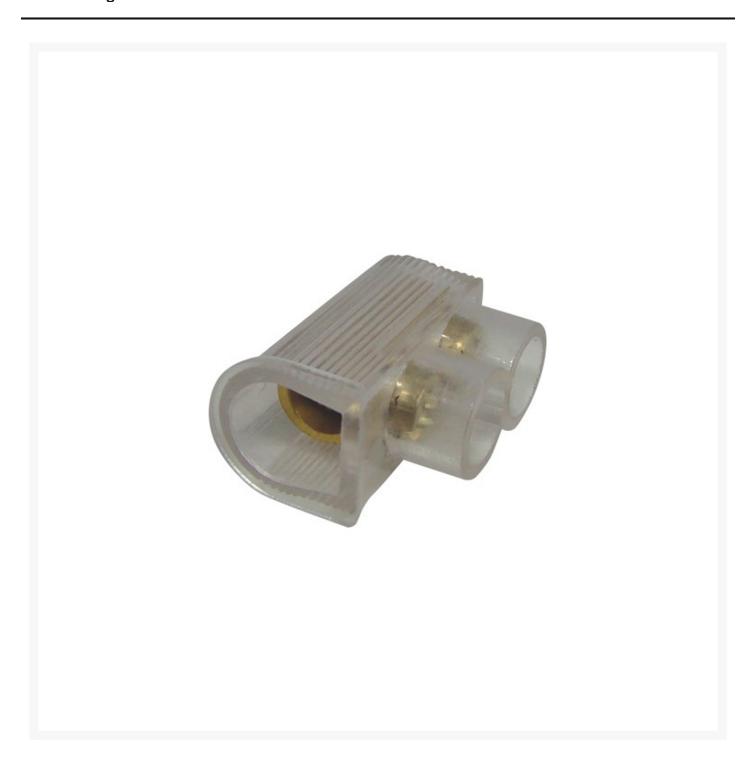

## 4Cabling | BP Cable Connector Double Screw for 2 x 6mm<sup>2</sup> Cables | 50 Pack

Introducing the 4Cabling BP Cable Connector Double Screw, a versatile solution for seamless cable connections and terminations. With a pack of 50 connectors, you'll have ample supply for various wiring projects, ensuring efficiency and convenience. Crafted for durability and reliability, these connectors offer secure connections for 2 x 6mm² cables, simplifying cable management in any setting. Featuring a double screw design, installation is quick and hassle-free, ensuring a robust connection every time.

## **FEATURES**

- Suitable for connecting naked cables or termination applications
- Provides secure connections for 2 x 6mm² cables
- Crafted for durability and reliability
- Double screw design ensures a strong and stable connection

### **SPECIFICATIONS**

• Cable Size: 2 x 6mm<sup>2</sup>

Colour: ClearQty in Pack: 50Material: Plastic