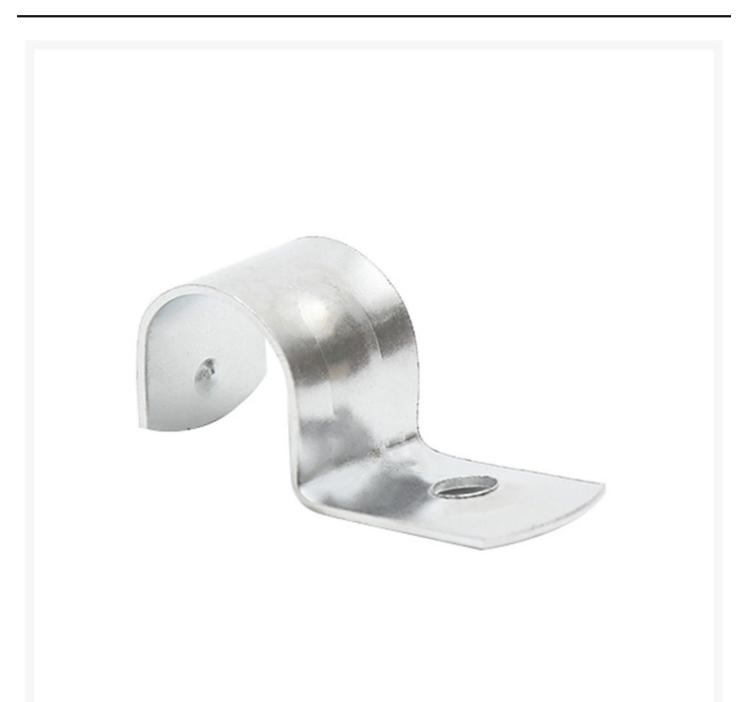

#### **Product Images**

# 4Cabling | Half Saddle Galvanized Steel 32mm | 50 Pack

Introducing the 4Cabling Half Saddle Galvanized Steel 32mm, the ideal solution for securing indoor and outdoor conduits with ease and reliability. This pack of 50 steel saddles ensures you have an ample supply for your wiring projects, whether for residential or commercial applications. Crafted from durable galvanized steel, these saddles offer superior strength and corrosion resistance, making them suitable for various environments. Designed for both indoor and outdoor use, these steel saddles provide robust support for conduits, ensuring a secure installation every time.