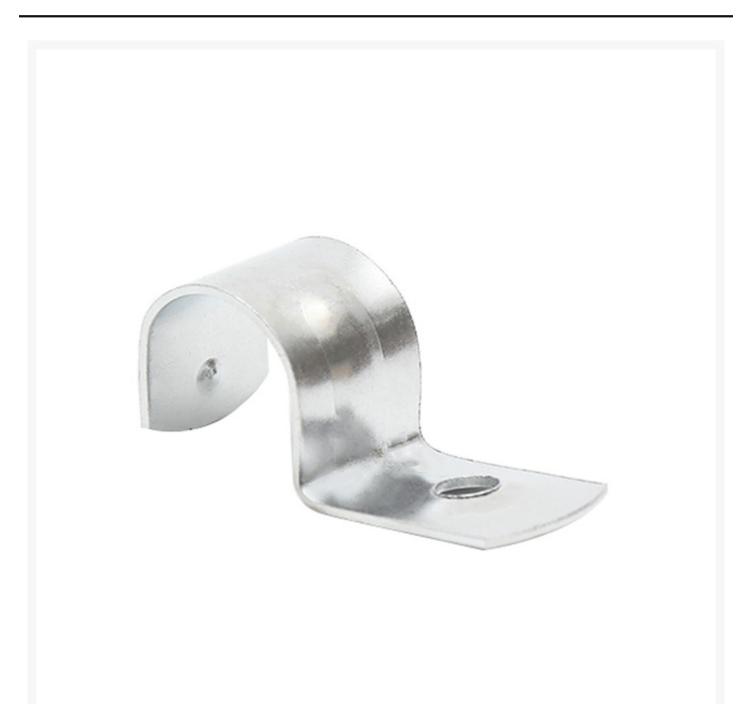

# 4Cabling | Half Saddle Galvanized Steel 20mm | 100 Pack

Introducing the 4Cabling Half Saddle Galvanized Steel 20mm, the ideal solution for securing indoor and outdoor conduits with ease and reliability. This pack of 100 steel saddles ensures you have an ample supply for your wiring projects, whether for residential or commercial applications. Crafted from durable galvanized steel, these saddles offer superior strength and corrosion resistance, making them suitable for various environments. Designed for both indoor and outdoor use, these steel saddles provide robust support for conduits, ensuring a secure installation every time.

#### **FEATURES**

- Suitable for indoor and outdoor use
- Crafted from durable galvanized steel
- Provides robust support for conduits

### **SPECIFICATIONS**

- Size: 20mm
- Qty in Pack: 100
- Material: Galvanized Steel