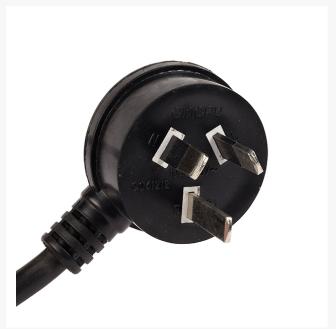

### **Features**

- A 3-core flex fitted with right-angle 3 pin Australian mains plug with insulated pins.
- Compliant with AS/NZS3112.
- Electrical Safety Authority Approved.