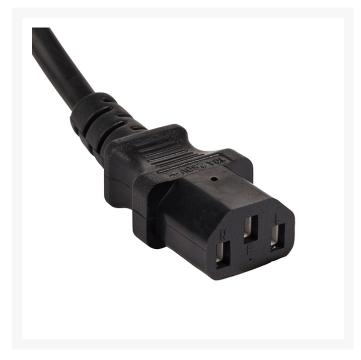

### **Description**

This IEC C-13 Power Cord used on most computers and office equipment and with our right angled 3 pin Australian mains plug you will be able to fit this cord where others would not, keeping your work space tidy.