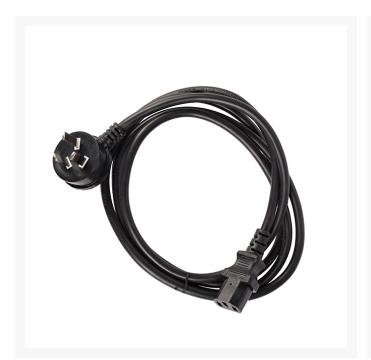

# 2m IEC Right Angle Mains with C13 Power Cable | Black

### **Description**

This IEC C-13 Power Cord used on most computers and office equipment and with our right angled 3 pin Australian mains plug you will be able to fit this cord where others would not, keeping your work space tidy.

## **Specs**

Length: 2 MetresColour: Black