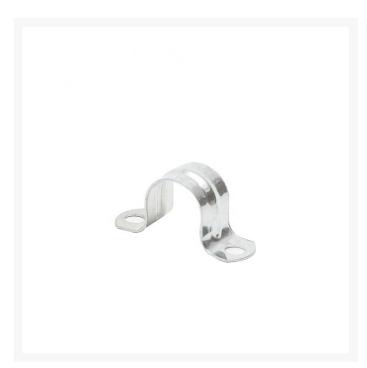

# 4Cabling | Full Saddle Galvanized Steel 25mm | 100 Pack

Introducing the 4Cabling Full Saddle Galvanized Steel 25mm, the ideal solution for securing indoor and outdoor conduits with ease and reliability. This pack of 100 steel saddles ensures you have an ample supply for your wiring projects, whether for residential or commercial applications. Crafted from durable galvanized steel, these saddles offer superior strength and corrosion resistance, making them suitable for various environments. Designed for both indoor and outdoor use, these steel saddles provide robust support for conduits, ensuring a secure installation every time.

### **FEATURES**

- Suitable for indoor and outdoor use
- Crafted from durable galvanized steel
- Provides robust support for conduits

# **SPECIFICATIONS**

Size: 25mmQty in Pack: 100

• Material: Galvanized Steel