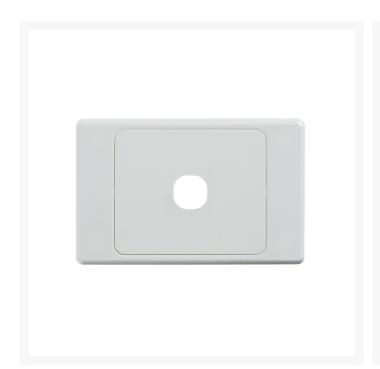

## 4Cabling | Ultima 1 Gang Switch Cover Plate | White

Introducing the 4Cabling Ultima 1 Gang Switch Cover Plate in White – representing unparalleled quality and style for your electrical fixtures. Crafted with durability and uniqueness in mind, this switch cover plate promises reliability that lasts a lifetime. Its sleek design, measuring 73.6 x 117 x 12.9mm with a thickness of 12.9mm, ensures seamless integration into any indoor residential or commercial space, enhancing your interior décor effortlessly.

#### **SPECIFICATIONS**

Qty In Pack: 1 Colour: White

Plate Size: 73.6 x 117 x 12.9mm
Plate Thickness: 12.9mm
Material: Polycarbonate
Orientation: Universal