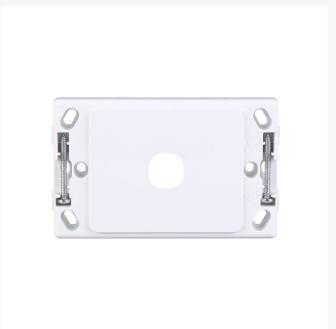

## 4Cabling | Ultima 1 Gang Switch Cover Plate | White

Introducing the 4Cabling Ultima 1 Gang Switch Cover Plate in White – representing unparalleled quality and style for your electrical fixtures. Crafted with durability and uniqueness in mind, this switch cover plate promises reliability that lasts a lifetime. Its sleek design, measuring 73.6 x 117 x 12.9mm with a thickness of 12.9mm, ensures seamless integration into any indoor residential or commercial space, enhancing your interior décor effortlessly.

#### **SPECIFICATIONS**

Qty In Pack: 1 Colour: White

Plate Size: 73.6 x 117 x 12.9mm
Plate Thickness: 12.9mm
Material: Polycarbonate
Orientation: Universal