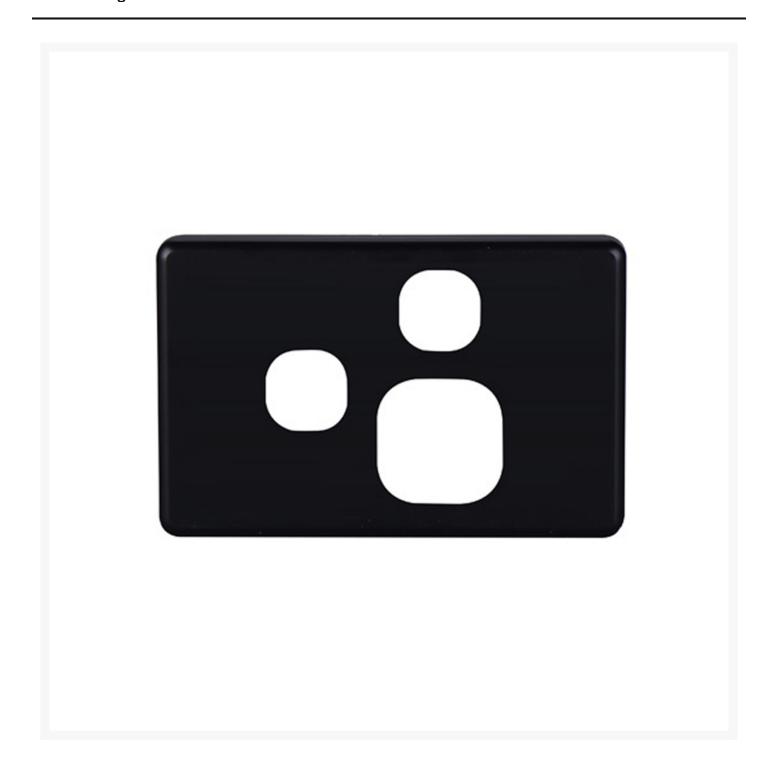

# 4Cabling | Classic Single Power Point Cover Plate with Extra Switch | Horizontal | Black

Introducing the 4Cabling Classic Cover Plates in Black! Elevate your switches and socket outlets with this premium accessory designed to enhance both functionality and aesthetics.

Suitable for 4C | Classic Single Power Point with Extra Switch.