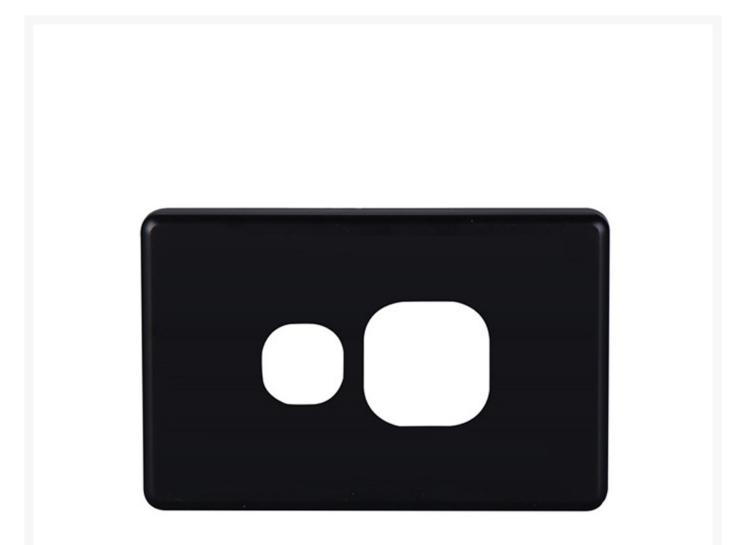

## 4Cabling | Classic Single Power Point Cover Plate | Horizontal | Black

Introducing the 4Cabling Classic Cover Plates in Black! Elevate your switches and socket outlets with this premium accessory designed to enhance both functionality and aesthetics.

Crafted from durable Polycarbonate material, this switch cover plate ensures longevity and reliability for your electrical fixtures. Its sleek design, with dimensions of 75.5 x 117 x 12.9mm and a thickness of 12.9mm, guarantees a seamless integration into any space, providing a polished finish to your interior décor.

Suitable for 4C | Classic Single Power Point.