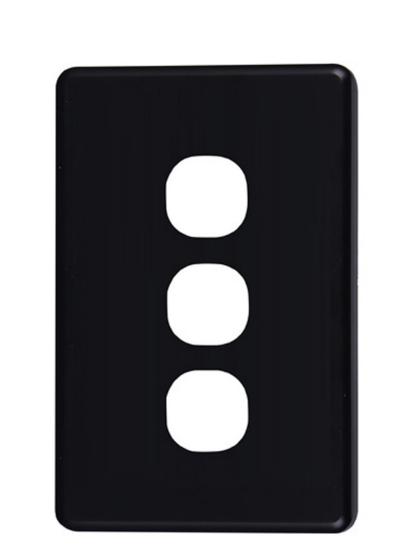

# 4Cabling | Classic 3 Gang Switch Cover Plate | Black

Introducing the 4Cabling Classic Cover Plates in Black! Elevate your switches and socket outlets with this premium accessory designed to enhance both functionality and aesthetics.

Suitable for 4C | Classic Wall Switch 3 Gang.