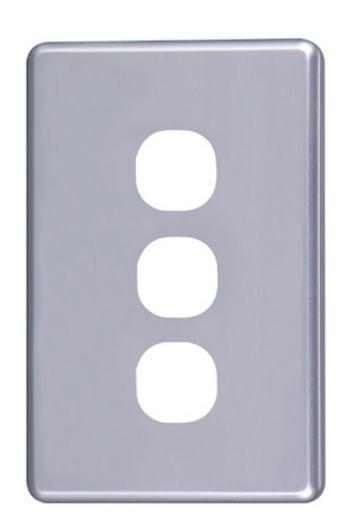

# 4Cabling | Classic 3 Gang Switch Cover Plate | Silver

Introducing the 4Cabling Classic Cover Plates in Silver! Elevate your switches and socket outlets with this premium accessory designed to enhance both functionality and aesthetics.

Crafted from durable Polycarbonate material, this switch cover plate ensures longevity and reliability for your electrical fixtures. Its sleek design, with dimensions of 75.5 x 117 x 12.9mm and a thickness of 12.9mm, guarantees a seamless integration into any space, providing a polished finish to your interior décor.

Suitable for 4C | Classic Wall Switch 3 Gang.