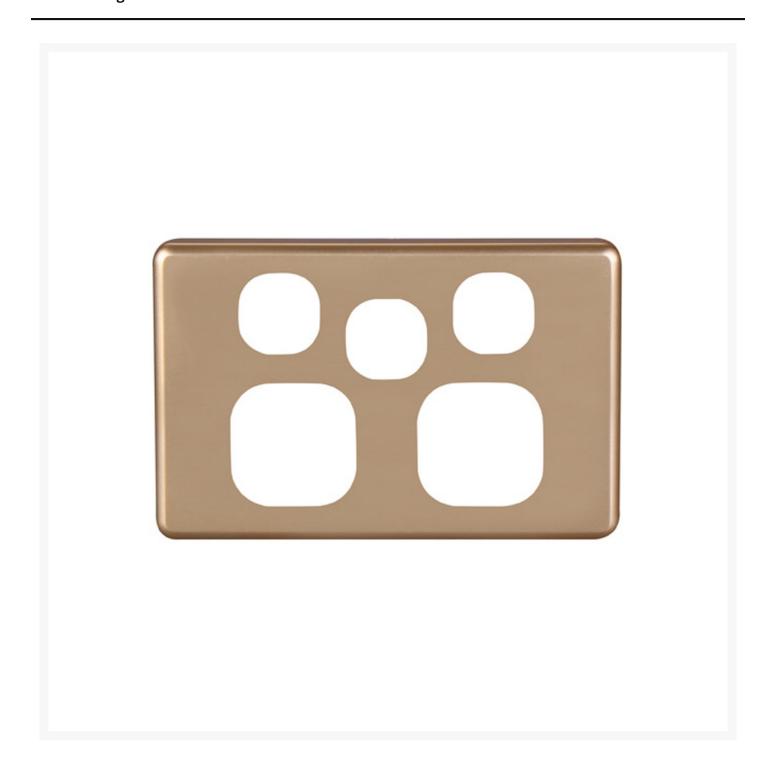

# 4C | Classic Double Power Point with Extra Switch Cover Plate -Gold

# 4C | Classic Double Power Point with Extra Switch Cover Plate - Gold

4Cabling Classic Cover Plates are perfect for the budget conscious. Offering classic elegance and quality, they are available in a range of colours. These plates are easily interchangeable, ready to complement any interior.

Suitable for 4C | Classic Double Power Point with Extra Switch

### **SPECIFICATIONS**

| QUANTITY IN PACK | 1                   |
|------------------|---------------------|
| COLOUR           | Gold                |
| PLATE SIZE       | 75.5 x 117 x 12.9mm |
| PLATE THICKNESS  | 12.9mm              |
| MATERIAL         | Polycarbonate       |
| ORIENTATION      | Horizontal          |
| WARRANTY         | Lifetime            |