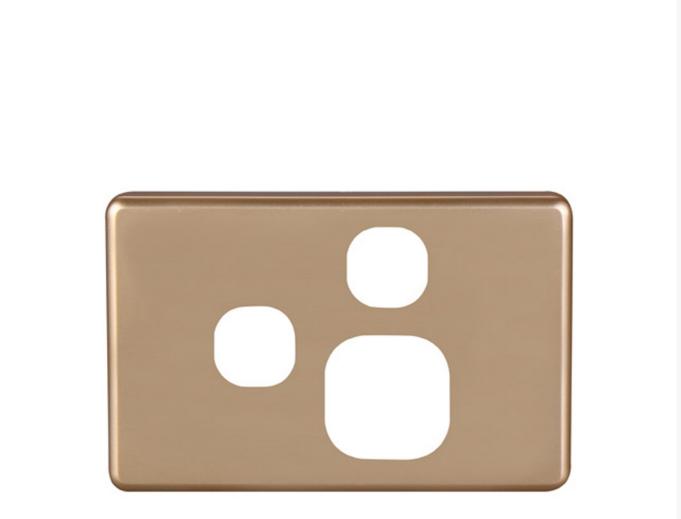

## 4C | Classic Single Power Point with Extra Switch Cover Plate -Horizontal - Gold

**Product Images** 

## 4C | Classic Single Power Point with Extra Switch Cover Plate - Gold

4Cabling Classic Cover Plates are perfect for the budget conscious. Offering classic elegance and quality, they are available in a range of colours. These plates are easily interchangeable, ready to complement any interior.

## **SPECIFICATIONS**

| QUANTITY IN PACK | 1                   |
|------------------|---------------------|
| COLOUR           | Gold                |
| PLATE SIZE       | 75.5 x 117 x 12.9mm |
| PLATE THICKNESS  | 12.9mm              |
| MATERIAL         | Polycarbonate       |
| ORIENTATION      | Horizontal          |
| WARRANTY         | Lifetime            |