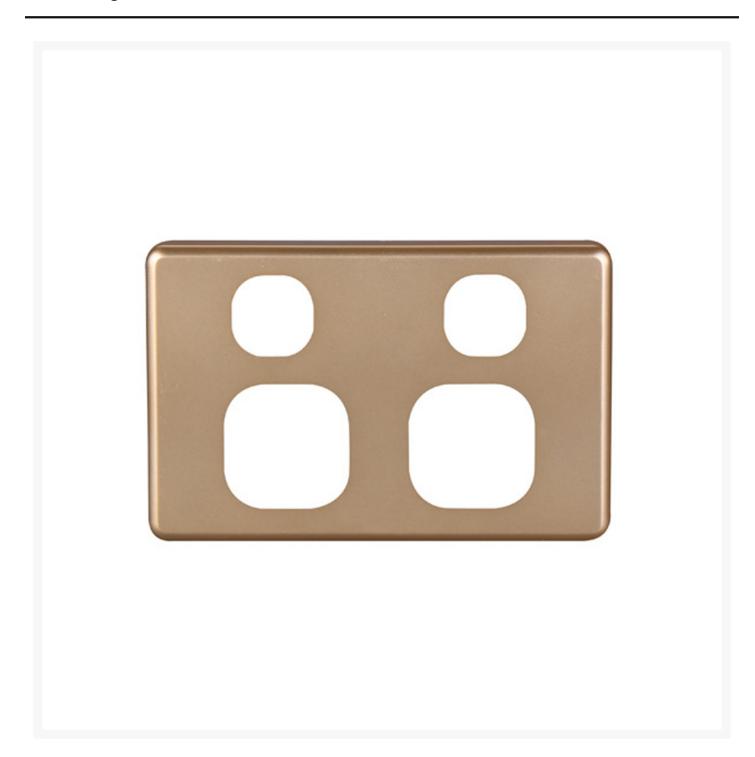

# 4Cabling | Classic Double Power Point Cover Plate | Gold

Introducing the 4Cabling Classic Cover Plates in Gold! Elevate your switches and socket outlets with this premium accessory designed to enhance both functionality and aesthetics.

Crafted from durable Polycarbonate material, this switch cover plate ensures longevity and reliability for your electrical fixtures. Its sleek design, with dimensions of  $75.5 \times 117 \times 12.9$ mm and a thickness of 12.9mm, guarantees a seamless integration into any space, providing a polished finish to your interior décor.

Suitable for 4C | Classic Double Power Points.