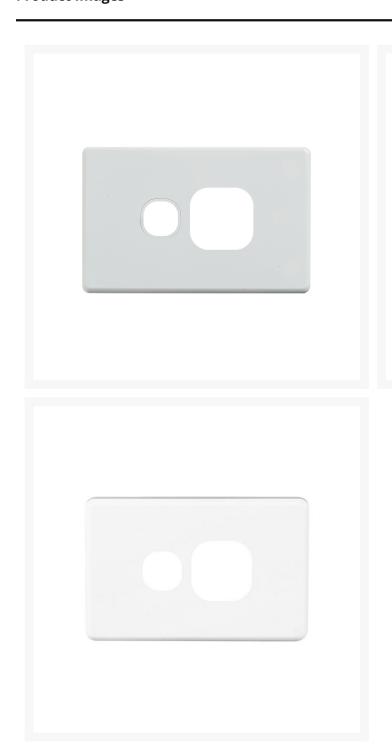

# 4Cabling | Classic Single Power Point Cover Plate | Horizontal | White

Introducing the 4Cabling Classic Cover Plates in White! Elevate your switches and socket outlets with this premium accessory designed to enhance both functionality and aesthetics.

Crafted from durable Polycarbonate material, this switch cover plate ensures longevity and reliability for your electrical fixtures. Its sleek design, with dimensions of  $75.5 \times 117 \times 12.9$ mm and a thickness of 12.9mm, guarantees a seamless integration into any space, providing a polished finish to your interior décor.

Suitable for 4C | Classic Single Power Point.