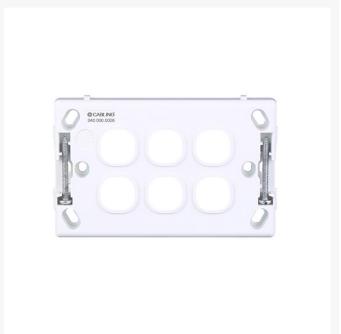

Suitable for 4C | Classic Wall Switch 6 Gang.

### **SPECIFICATIONS**

Qty In Pack: 1 Colour: White

Plate Size: 75.5 x 117 x 12.9mm
Plate Thickness: 12.9mm
Material: Polycarbonate
Orientation: Universal