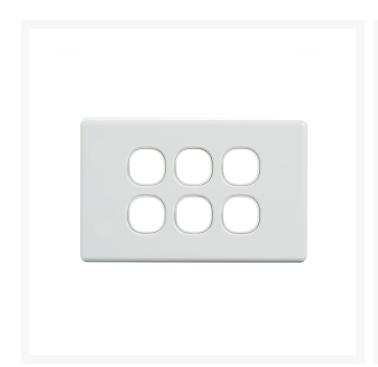

# 4C | Classic 6 Gang Switch Cover Plate | White

## 4Cabling | Classic 6 Gang Switch Cover Plate | White

Introducing the 4Cabling Classic Cover Plates in White! Elevate your switches and socket outlets with this premium accessory designed to enhance both functionality and aesthetics.

Crafted from durable Polycarbonate material, this switch cover plate ensures longevity and reliability for your electrical fixtures. Its sleek design, with dimensions of  $75.5 \times 117 \times 12.9$ mm and a thickness of 12.9mm, guarantees a seamless integration into any space, providing a polished finish to your interior décor.

### **SPECIFICATIONS**

Qty In Pack: 1 Colour: White

Plate Size: 75.5 x 117 x 12.9mm
Plate Thickness: 12.9mm
Material: Polycarbonate
Orientation: Universal