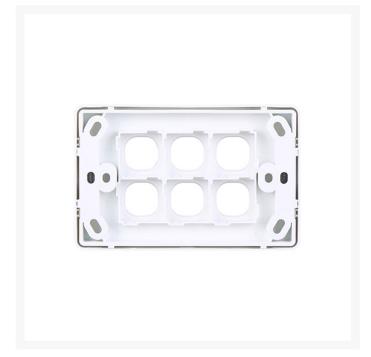

Suitable for 4C | Classic Wall Switch 6 Gang.

### **SPECIFICATIONS**

Qty In Pack: 1 Colour: White

Plate Size: 75.5 x 117 x 12.9mm
Plate Thickness: 12.9mm
Material: Polycarbonate
Orientation: Universal