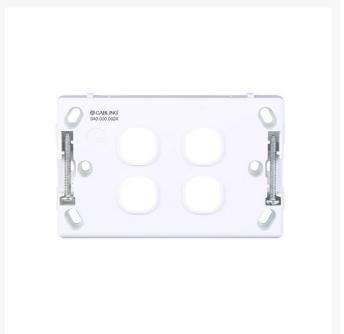

Suitable for 4C | Classic Wall Switch 4 Gang.

#### **SPECIFICATIONS**

Qty In Pack: 1 Colour: White

Plate Size: 75.5 x 117 x 12.9mm
Plate Thickness: 12.9mm
Material: Polycarbonate
Orientation: Universal