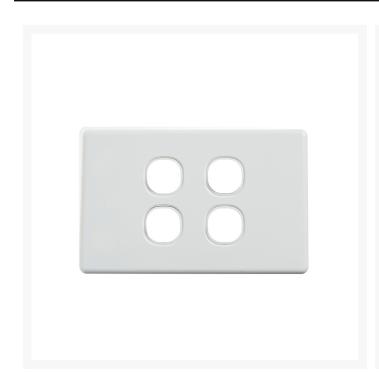

## 4Cabling | Classic 4 Gang Switch Cover Plate | White

Introducing the 4Cabling Classic Cover Plates in White! Elevate your switches and socket outlets with this premium accessory designed to enhance both functionality and aesthetics.

Crafted from durable Polycarbonate material, this switch cover plate ensures longevity and reliability for your electrical fixtures. Its sleek design, with dimensions of  $75.5 \times 117 \times 12.9$ mm and a thickness of 12.9mm, guarantees a seamless integration into any space, providing a polished finish to your interior décor.

#### **SPECIFICATIONS**

Qty In Pack: 1 Colour: White

Plate Size: 75.5 x 117 x 12.9mm
Plate Thickness: 12.9mm
Material: Polycarbonate
Orientation: Universal