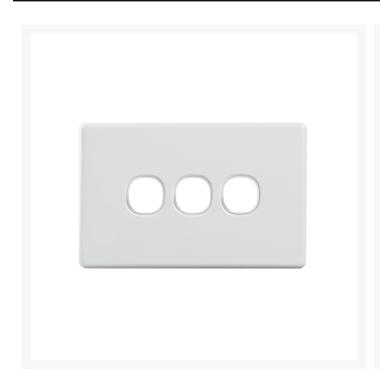

## 4Cabling | Classic 3 Gang Switch Cover Plate | White

Introducing the 4Cabling Classic Cover Plates in White! Elevate your switches and socket outlets with this premium accessory designed to enhance both functionality and aesthetics.

Crafted from durable Polycarbonate material, this switch cover plate ensures longevity and reliability for your electrical fixtures. Its sleek design, with dimensions of  $75.5 \times 117 \times 12.9$ mm and a thickness of 12.9mm, guarantees a seamless integration into any space, providing a polished finish to your interior décor.

### **SPECIFICATIONS**

Qty In Pack: 1 Colour: White

Plate Size: 75.5 x 117 x 12.9mm
Plate Thickness: 12.9mm
Material: Polycarbonate
Orientation: Universal