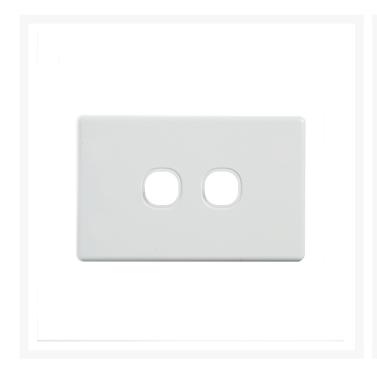

# 4C | Classic 2 Gang Switch Cover Plate | White

## 4Cabling | Classic 2 Gang Switch Cover Plate | White

Introducing the 4Cabling Classic Cover Plates in White! Elevate your switches and socket outlets with this premium accessory designed to enhance both functionality and aesthetics.

Crafted from durable Polycarbonate material, this switch cover plate ensures longevity and reliability for your electrical fixtures. Its sleek design, with dimensions of  $75.5 \times 117 \times 12.9$ mm and a thickness of 12.9mm, guarantees a seamless integration into any space, providing a polished finish to your interior décor.

#### **SPECIFICATIONS**

Qty In Pack: 1 Colour: White

Plate Size: 75.5 x 117 x 12.9mm
Plate Thickness: 12.9mm
Material: Polycarbonate
Orientation: Universal