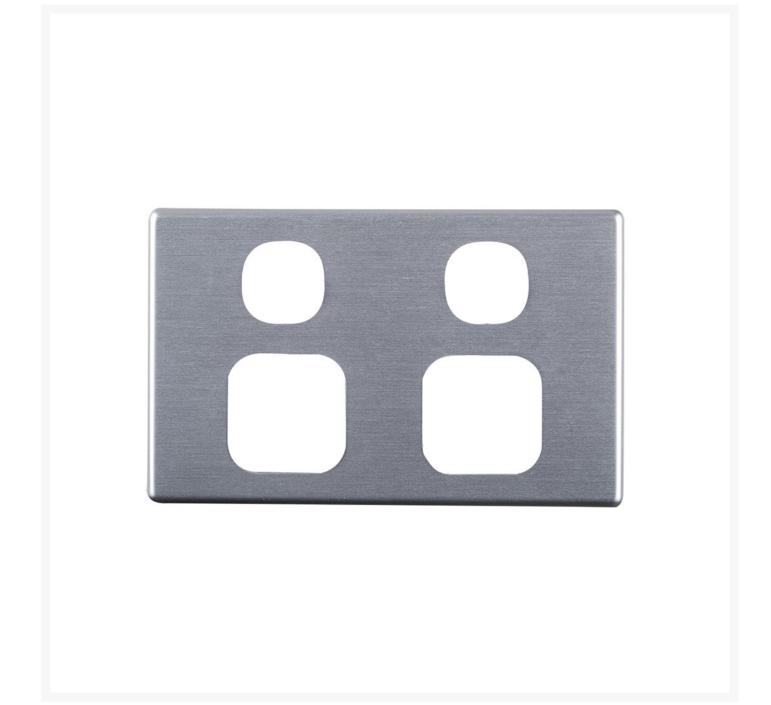

# 4Cabling | Elegant Double GPO Aluminium Cover Plate | Horizontal | Silver Matte

Enhance your switches and socket outlets with the 4Cabling Elegant Double Power Point Cover Plate!

Crafted from durable Aluminium in Silver Matte, the Elegant Cover Plate boasts a plate size of 74 x 118 x 4.2mm and a thickness of 4.2mm, ensuring a sleek and seamless fit.