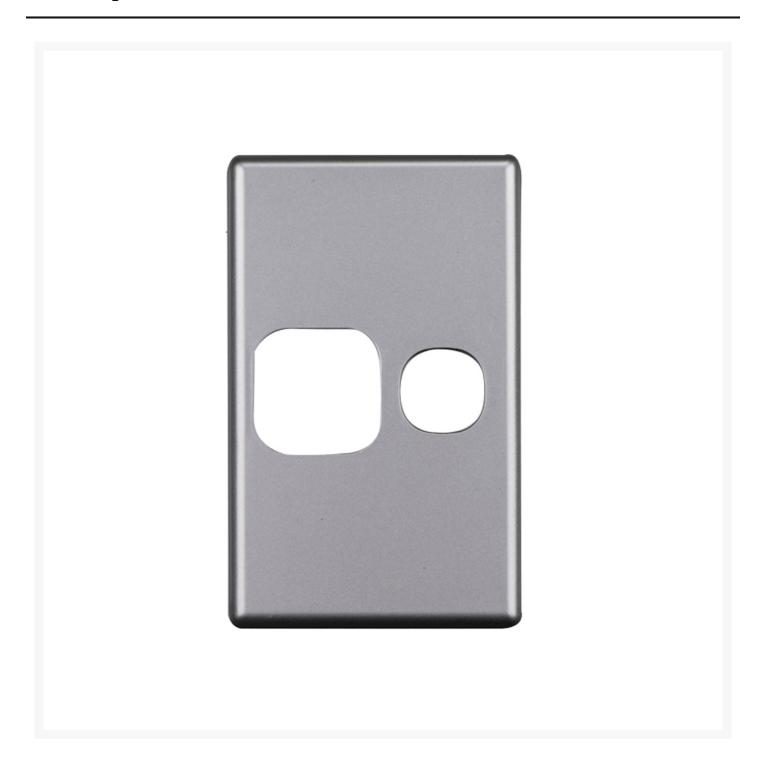

# 4Cabling | Elegant Single GPO Aluminium Cover Plate | Vertical | Silver Matte

Enhance your switches and socket outlets with the 4Cabling Elegant Single GPO Cover Plate!

Crafted from durable Aluminium in Silver Matte, the Elegant Cover Plate boasts a plate size of  $74 \times 118 \times 4.2$ mm and a thickness of 4.2mm, ensuring a sleek and seamless fit.

### **SPECIFICATIONS**

Qty In Pack: 1 Colour: Silver Matte

Plate Size: 74 x 118 x 4.2mm
Plate Thickness: 4.2mm
Material: Aluminium
Orientation: Vertical