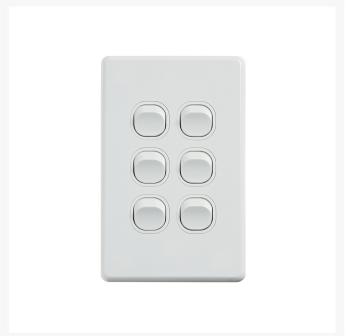

## 4C | Classic 6 Gang Switch 250V 16AX - Vertical - 10 Pack with 10 **FREE C-Clips**

# 4C | Classic 6 Gang Switch 250V 16AX - Vertical - 10 Pack with 10 FREE C-Clips

The 4Cabling Classic Switch Series offers high-quality, standard-size switches, available in both vertical and horizontal formats, with up to six switches.