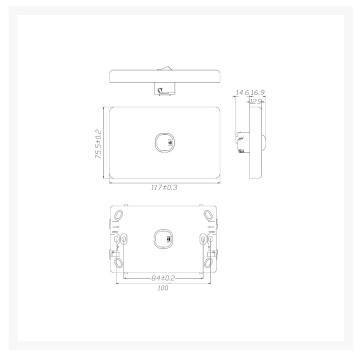

### **SPECIFICATIONS**

| QUANTITY IN PACK         | 10                                  |
|--------------------------|-------------------------------------|
| COLOUR                   | White                               |
| PLATE SIZE               | 75.5 x 117 x 12.9mm                 |
| PLATE THICKNESS          | 12.9mm                              |
| MATERIAL                 | Polycarbonate                       |
| ORIENTATION              | Vertical                            |
| SUPPLY VOLTAGE           | 250V 16AX                           |
| MOUNTING CENTRE DISTANCE | 84mm                                |
| TERMINAL SIZE            | 4 x 1.5mm² cabling with 4.1mm² bore |
| CERTIFICATION            | SAA                                 |
| COMPLIANCES              | AS/NZS 3133, AS/NZS 3100            |
| WARRANTY                 | Lifetime                            |