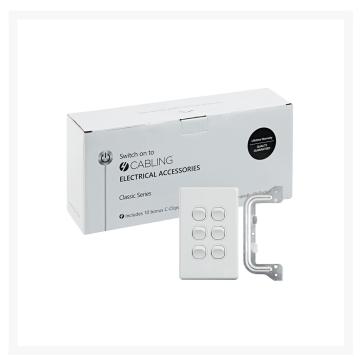

## 4C | Classic 6 Gang Switch 250V 16AX - Vertical - 10 Pack with 10 **FREE C-Clips**

# 4C | Classic 6 Gang Switch 250V 16AX - Vertical - 10 Pack with 10 FREE C-Clips

The 4Cabling Classic Switch Series offers high-quality, standard-size switches, available in both vertical and horizontal formats, with up to six switches.