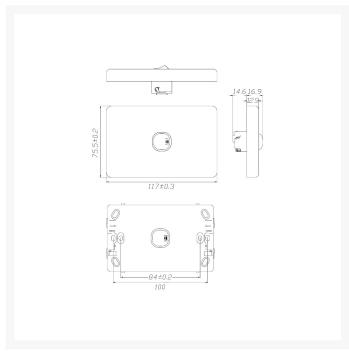

### **SPECIFICATIONS**

| QUANTITY IN PACK         | 10                                                          |
|--------------------------|-------------------------------------------------------------|
| COLOUR                   | White                                                       |
| PLATE SIZE               | 75.5 x 117 x 12.9mm                                         |
| PLATE THICKNESS          | 12.9mm                                                      |
| MATERIAL                 | Polycarbonate                                               |
| ORIENTATION              | Vertical                                                    |
| SUPPLY VOLTAGE           | 250V 16AX                                                   |
| MOUNTING CENTRE DISTANCE | 84mm                                                        |
| TERMINAL SIZE            | 4 x 1.5mm <sup>2</sup> cabling with 4.1mm <sup>2</sup> bore |
| CERTIFICATION            | SAA                                                         |
| COMPLIANCES              | AS/NZS 3133, AS/NZS 3100                                    |
| WARRANTY                 | Lifetime                                                    |