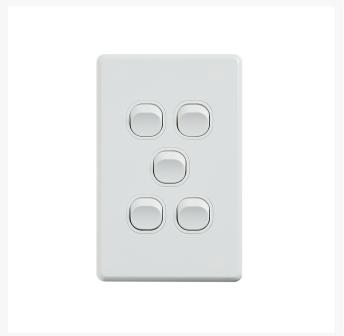

## 4C | Classic 5 Gang Switch 250V 16AX - Vertical - 10 Pack with 10 **FREE C-Clips**

# 4C | Classic 5 Gang Switch 250V 16AX - Vertical - 10 Pack with 10 FREE C-Clips

The 4Cabling Classic Switch Series offers high-quality, standard-size switches, available in both vertical and horizontal formats, with up to six switches.

### **SPECIFICATIONS**

| QUANTITY IN PACK         | 10                                                          |
|--------------------------|-------------------------------------------------------------|
| COLOUR                   | White                                                       |
| PLATE SIZE               | 75.5 x 117 x 12.9mm                                         |
| PLATE THICKNESS          | 12.9mm                                                      |
| MATERIAL                 | Polycarbonate                                               |
| ORIENTATION              | Vertical                                                    |
| SUPPLY VOLTAGE           | 250V 16AX                                                   |
| MOUNTING CENTRE DISTANCE | 84mm                                                        |
| TERMINAL SIZE            | 4 x 1.5mm <sup>2</sup> cabling with 4.1mm <sup>2</sup> bore |
| CERTIFICATION            | SAA                                                         |
| COMPLIANCES              | AS/NZS 3133, AS/NZS 3100                                    |
| WARRANTY                 | Lifetime                                                    |