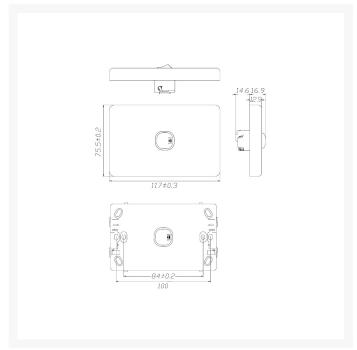

### **SPECIFICATIONS**

| QUANTITY IN PACK         | 10                                                          |
|--------------------------|-------------------------------------------------------------|
| COLOUR                   | White                                                       |
| PLATE SIZE               | 75.5 x 117 x 12.9mm                                         |
| PLATE THICKNESS          | 12.9mm                                                      |
| MATERIAL                 | Polycarbonate                                               |
| ORIENTATION              | Vertical                                                    |
| SUPPLY VOLTAGE           | 250V 16AX                                                   |
| MOUNTING CENTRE DISTANCE | 84mm                                                        |
| TERMINAL SIZE            | 4 x 1.5mm <sup>2</sup> cabling with 4.1mm <sup>2</sup> bore |
| CERTIFICATION            | SAA                                                         |
| COMPLIANCES              | AS/NZS 3133, AS/NZS 3100                                    |
| WARRANTY                 | Lifetime                                                    |