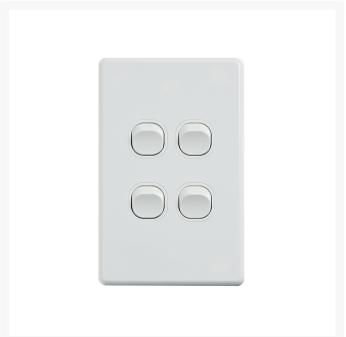

## 4C | Classic 4 Gang Switch 250V 16AX - Vertical - 10 Pack with 10 **FREE C-Clips**

# 4C | Classic 4 Gang Switch 250V 16AX - Vertical - 10 Pack with 10 FREE C-Clips

The 4Cabling Classic Switch Series offers high-quality, standard-size switches, available in both vertical and horizontal formats, with up to six switches.