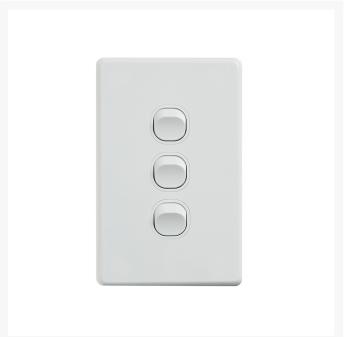

## 4C | Classic 3 Gang Switch 250V 16AX - Vertical - 10 Pack with 10 **FREE C-Clips**

# 4C | Classic 3 Gang Switch 250V 16AX - Vertical - 10 Pack with 10 FREE C-Clips

The 4Cabling Classic Switch Series offers high-quality, standard-size switches, available in both vertical and horizontal formats, with up to six switches.

### **SPECIFICATIONS**

| QUANTITY IN PACK         | 10                                                          |
|--------------------------|-------------------------------------------------------------|
| COLOUR                   | White                                                       |
| PLATE SIZE               | 75.5 x 117 x 12.9mm                                         |
| PLATE THICKNESS          | 12.9mm                                                      |
| MATERIAL                 | Polycarbonate                                               |
| ORIENTATION              | Vertical                                                    |
| SUPPLY VOLTAGE           | 250V 16AX                                                   |
| MOUNTING CENTRE DISTANCE | 84mm                                                        |
| TERMINAL SIZE            | 4 x 1.5mm <sup>2</sup> cabling with 4.1mm <sup>2</sup> bore |
| CERTIFICATION            | SAA                                                         |
| COMPLIANCES              | AS/NZS 3133, AS/NZS 3100                                    |
| WARRANTY                 | Lifetime                                                    |