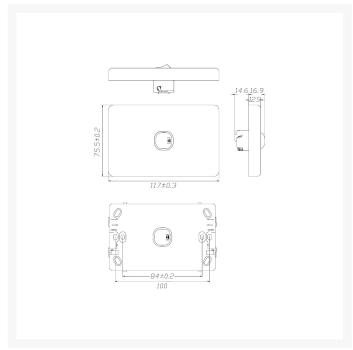

### **SPECIFICATIONS**

| QUANTITY IN PACK         | 10                                                          |
|--------------------------|-------------------------------------------------------------|
| COLOUR                   | White                                                       |
| PLATE SIZE               | 75.5 x 117 x 12.9mm                                         |
| PLATE THICKNESS          | 12.9mm                                                      |
| MATERIAL                 | Polycarbonate                                               |
| ORIENTATION              | Vertical                                                    |
| SUPPLY VOLTAGE           | 250V 16AX                                                   |
| MOUNTING CENTRE DISTANCE | 84mm                                                        |
| TERMINAL SIZE            | 4 x 1.5mm <sup>2</sup> cabling with 4.1mm <sup>2</sup> bore |
| CERTIFICATION            | SAA                                                         |
| COMPLIANCES              | AS/NZS 3133, AS/NZS 3100                                    |
| WARRANTY                 | Lifetime                                                    |