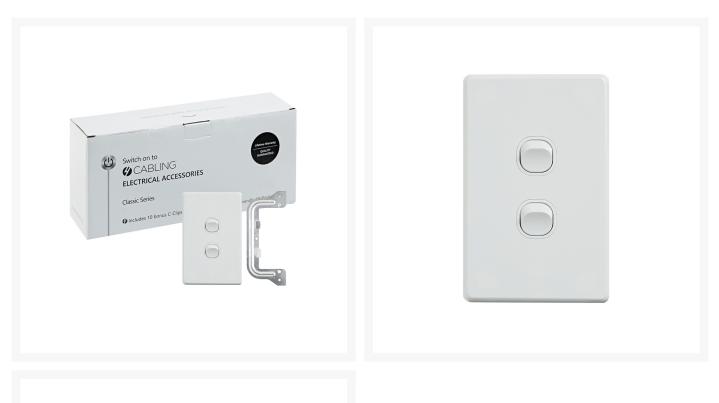

## 4C | Classic 2 Gang Switch 250V 16AX - Vertical - 10 Pack with 10 **FREE C-Clips**

**Product Images** 

## 4C | Classic 2 Gang Switch 250V 16AX - Vertical - 10 Pack with 10 FREE C-Clips

The 4Cabling Classic Switch Series offers high-quality, standard-size switches, available in both vertical and horizontal formats, with up to six switches.