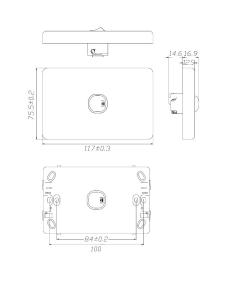

## **SPECIFICATIONS**

| QUANTITY IN PACK         | 10                                                          |
|--------------------------|-------------------------------------------------------------|
| COLOUR                   | White                                                       |
| PLATE SIZE               | 75.5 x 117 x 12.9mm                                         |
| PLATE THICKNESS          | 12.9mm                                                      |
| MATERIAL                 | Polycarbonate                                               |
| ORIENTATION              | Vertical                                                    |
| SUPPLY VOLTAGE           | 250V 16AX                                                   |
| MOUNTING CENTRE DISTANCE | 84mm                                                        |
| TERMINAL SIZE            | 4 x 1.5mm <sup>2</sup> cabling with 4.1mm <sup>2</sup> bore |
| CERTIFICATION            | SAA                                                         |
| COMPLIANCES              | AS/NZS 3133, AS/NZS 3100                                    |
| WARRANTY                 | Lifetime                                                    |