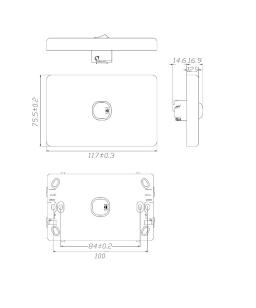

### **SPECIFICATIONS**

| QUANTITY IN PACK         | 10                                                          |
|--------------------------|-------------------------------------------------------------|
| COLOUR                   | White                                                       |
| PLATE SIZE               | 75.5 x 117 x 12.9mm                                         |
| PLATE THICKNESS          | 12.9mm                                                      |
| MATERIAL                 | Polycarbonate                                               |
| ORIENTATION              | Vertical                                                    |
| SUPPLY VOLTAGE           | 250V 16AX                                                   |
| MOUNTING CENTRE DISTANCE | 84mm                                                        |
| TERMINAL SIZE            | 4 x 1.5mm <sup>2</sup> cabling with 4.1mm <sup>2</sup> bore |
| CERTIFICATION            | SAA                                                         |
| COMPLIANCES              | AS/NZS 3133, AS/NZS 3100                                    |
| WARRANTY                 | Lifetime                                                    |