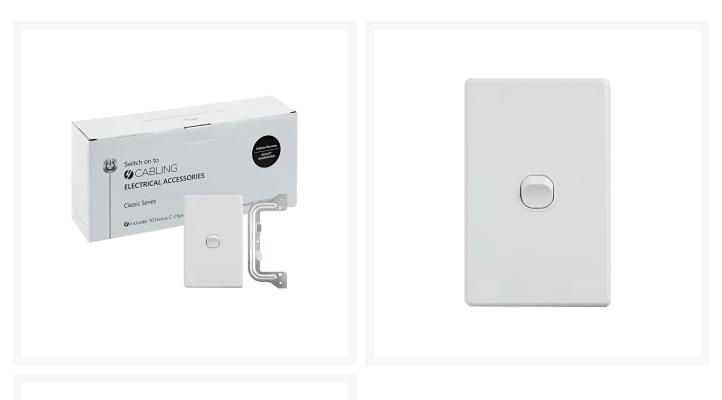

### 4C | Classic 1 Gang Switch 250V 16AX - Vertical - 10 Pack with 10 **FREE C-Clips**

# 4C | Classic 1 Gang Switch 250V 16AX - Vertical - 10 Pack with 10 FREE C-Clips

The 4Cabling Classic Switch Series offers high-quality, standard-size switches, available in both vertical and horizontal formats, with up to six switches.