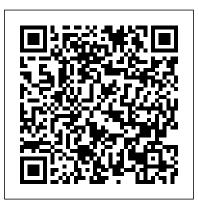

## **SPECIFICATIONS**

| QUANTITY IN PACK         | 10                                                          |
|--------------------------|-------------------------------------------------------------|
| COLOUR                   | White                                                       |
| PLATE SIZE               | 75.5 x 117 x 12.9mm                                         |
| PLATE THICKNESS          | 12.9mm                                                      |
| MATERIAL                 | Polycarbonate                                               |
| ORIENTATION              | Horizontal                                                  |
| SUPPLY VOLTAGE           | 250V 16AX                                                   |
| MOUNTING CENTRE DISTANCE | 84mm                                                        |
| TERMINAL SIZE            | 4 x 1.5mm <sup>2</sup> cabling with 4.1mm <sup>2</sup> bore |
| CERTIFICATION            | SAA                                                         |
| COMPLIANCES              | AS/NZS 3133, AS/NZS 3100                                    |
| WARRANTY                 | Lifetime                                                    |