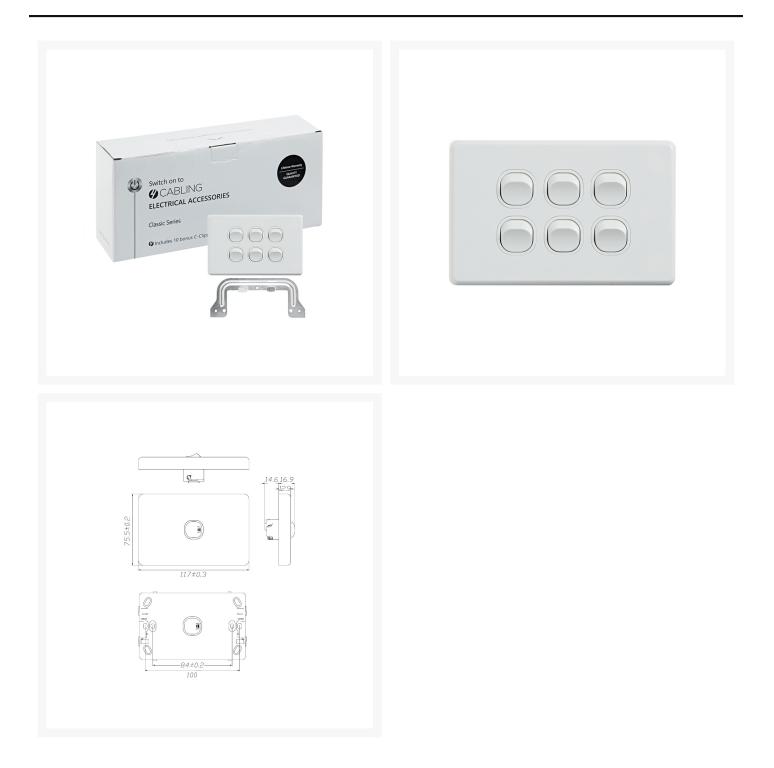

## 4C | Classic 6 Gang Switch 250V 16AX - Horizontal - 10 Pack with 10 FREE C-Clips

The 4Cabling Classic Switch Series offers high-quality, standard-size switches, available in both vertical and horizontal formats, with up to six switches.

## **SPECIFICATIONS**

| QUANTITY IN PACK         | 10                                                          |
|--------------------------|-------------------------------------------------------------|
| COLOUR                   | White                                                       |
| PLATE SIZE               | 75.5 x 117 x 12.9mm                                         |
| PLATE THICKNESS          | 12.9mm                                                      |
| MATERIAL                 | Polycarbonate                                               |
| ORIENTATION              | Horizontal                                                  |
| SUPPLY VOLTAGE           | 250V 16AX                                                   |
| MOUNTING CENTRE DISTANCE | 84mm                                                        |
| TERMINAL SIZE            | 4 x 1.5mm <sup>2</sup> cabling with 4.1mm <sup>2</sup> bore |
| CERTIFICATION            | SAA                                                         |
| COMPLIANCES              | AS/NZS 3133, AS/NZS 3100                                    |
| WARRANTY                 | Lifetime                                                    |