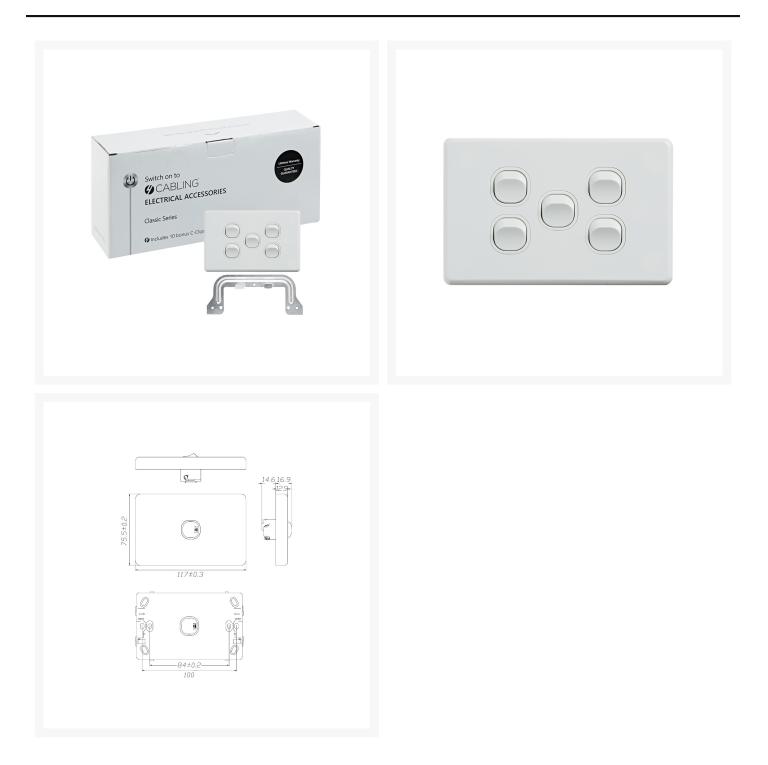

## 4C | Classic 5 Gang Switch 250V 16AX - Horizontal - 10 Pack with **10 FREE C-Clips**

**Product Images** 

## 4C | Classic 5 Gang Switch 250V 16AX - Horizontal - 10 Pack with 10 FREE C-Clips

The 4Cabling Classic Switch Series offers high-quality, standard-size switches, available in both vertical and horizontal formats, with up to six switches.

## **SPECIFICATIONS**

| QUANTITY IN PACK         | 10                                                          |
|--------------------------|-------------------------------------------------------------|
| COLOUR                   | White                                                       |
| PLATE SIZE               | 75.5 x 117 x 12.9mm                                         |
| PLATE THICKNESS          | 12.9mm                                                      |
| MATERIAL                 | Polycarbonate                                               |
| ORIENTATION              | Horizontal                                                  |
| SUPPLY VOLTAGE           | 250V 16AX                                                   |
| MOUNTING CENTRE DISTANCE | 84mm                                                        |
| TERMINAL SIZE            | 4 x 1.5mm <sup>2</sup> cabling with 4.1mm <sup>2</sup> bore |
| CERTIFICATION            | SAA                                                         |
| COMPLIANCES              | AS/NZS 3133, AS/NZS 3100                                    |
| WARRANTY                 | Lifetime                                                    |