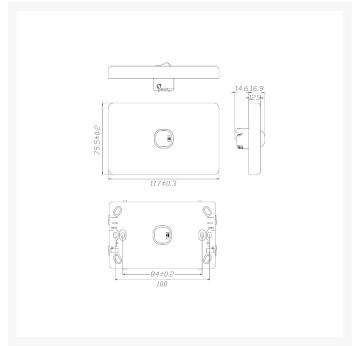

### **SPECIFICATIONS**

| QUANTITY IN PACK         | 10                                                          |
|--------------------------|-------------------------------------------------------------|
| COLOUR                   | White                                                       |
| PLATE SIZE               | 75.5 x 117 x 12.9mm                                         |
| PLATE THICKNESS          | 12.9mm                                                      |
| MATERIAL                 | Polycarbonate                                               |
| ORIENTATION              | Horizontal                                                  |
| SUPPLY VOLTAGE           | 250V 16AX                                                   |
| MOUNTING CENTRE DISTANCE | 84mm                                                        |
| TERMINAL SIZE            | 4 x 1.5mm <sup>2</sup> cabling with 4.1mm <sup>2</sup> bore |
| CERTIFICATION            | SAA                                                         |
| COMPLIANCES              | AS/NZS 3133, AS/NZS 3100                                    |
| WARRANTY                 | Lifetime                                                    |