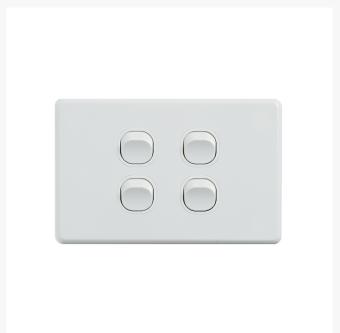

# 4C | Classic 4 Gang Switch 250V 16AX - Horizontal - 10 Pack with 10 FREE C-Clips

The 4Cabling Classic Switch Series offers high-quality, standard-size switches, available in both vertical and horizontal formats, with up to six switches.

### **SPECIFICATIONS**

| QUANTITY IN PACK         | 10                                                          |
|--------------------------|-------------------------------------------------------------|
| COLOUR                   | White                                                       |
| PLATE SIZE               | 75.5 x 117 x 12.9mm                                         |
| PLATE THICKNESS          | 12.9mm                                                      |
| MATERIAL                 | Polycarbonate                                               |
| ORIENTATION              | Horizontal                                                  |
| SUPPLY VOLTAGE           | 250V 16AX                                                   |
| MOUNTING CENTRE DISTANCE | 84mm                                                        |
| TERMINAL SIZE            | 4 x 1.5mm <sup>2</sup> cabling with 4.1mm <sup>2</sup> bore |
| CERTIFICATION            | SAA                                                         |
| COMPLIANCES              | AS/NZS 3133, AS/NZS 3100                                    |
| WARRANTY                 | Lifetime                                                    |