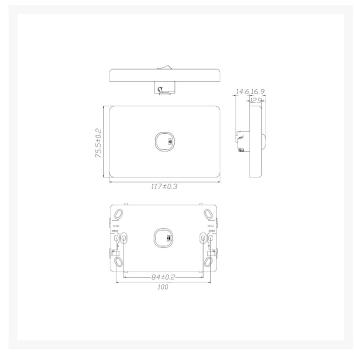

### **SPECIFICATIONS**

| QUANTITY IN PACK         | 10                                                          |
|--------------------------|-------------------------------------------------------------|
| COLOUR                   | White                                                       |
| PLATE SIZE               | 75.5 x 117 x 12.9mm                                         |
| PLATE THICKNESS          | 12.9mm                                                      |
| MATERIAL                 | Polycarbonate                                               |
| ORIENTATION              | Horizontal                                                  |
| SUPPLY VOLTAGE           | 250V 16AX                                                   |
| MOUNTING CENTRE DISTANCE | 84mm                                                        |
| TERMINAL SIZE            | 4 x 1.5mm <sup>2</sup> cabling with 4.1mm <sup>2</sup> bore |
| CERTIFICATION            | SAA                                                         |
| COMPLIANCES              | AS/NZS 3133, AS/NZS 3100                                    |
| WARRANTY                 | Lifetime                                                    |