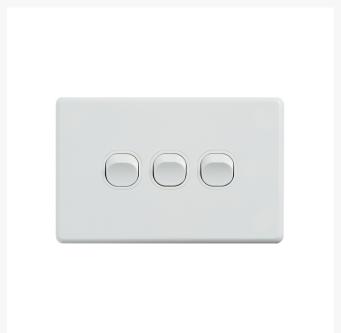

## 4C | Classic 3 Gang Switch 250V 16AX - Horizontal - 10 Pack with **10 FREE C-Clips**

# 4C | Classic 3 Gang Switch 250V 16AX - Horizontal - 10 Pack with 10 FREE C-Clips

The 4Cabling Classic Switch Series offers high-quality, standard-size switches, available in both vertical and horizontal formats, with up to six switches.

### **SPECIFICATIONS**

| QUANTITY IN PACK         | 10                                                          |
|--------------------------|-------------------------------------------------------------|
| COLOUR                   | White                                                       |
| PLATE SIZE               | 75.5 x 117 x 12.9mm                                         |
| PLATE THICKNESS          | 12.9mm                                                      |
| MATERIAL                 | Polycarbonate                                               |
| ORIENTATION              | Horizontal                                                  |
| SUPPLY VOLTAGE           | 250V 16AX                                                   |
| MOUNTING CENTRE DISTANCE | 84mm                                                        |
| TERMINAL SIZE            | 4 x 1.5mm <sup>2</sup> cabling with 4.1mm <sup>2</sup> bore |
| CERTIFICATION            | SAA                                                         |
| COMPLIANCES              | AS/NZS 3133, AS/NZS 3100                                    |
| WARRANTY                 | Lifetime                                                    |