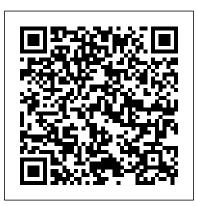

## **SPECIFICATIONS**

| QUANTITY IN PACK         | 10                                                          |
|--------------------------|-------------------------------------------------------------|
| COLOUR                   | White                                                       |
| PLATE SIZE               | 75.5 x 117 x 12.9mm                                         |
| PLATE THICKNESS          | 12.9mm                                                      |
| MATERIAL                 | Polycarbonate                                               |
| ORIENTATION              | Horizontal                                                  |
| SUPPLY VOLTAGE           | 250V 16AX                                                   |
| MOUNTING CENTRE DISTANCE | 84mm                                                        |
| TERMINAL SIZE            | 4 x 1.5mm <sup>2</sup> cabling with 4.1mm <sup>2</sup> bore |
| CERTIFICATION            | SAA                                                         |
| COMPLIANCES              | AS/NZS 3133, AS/NZS 3100                                    |
| WARRANTY                 | Lifetime                                                    |