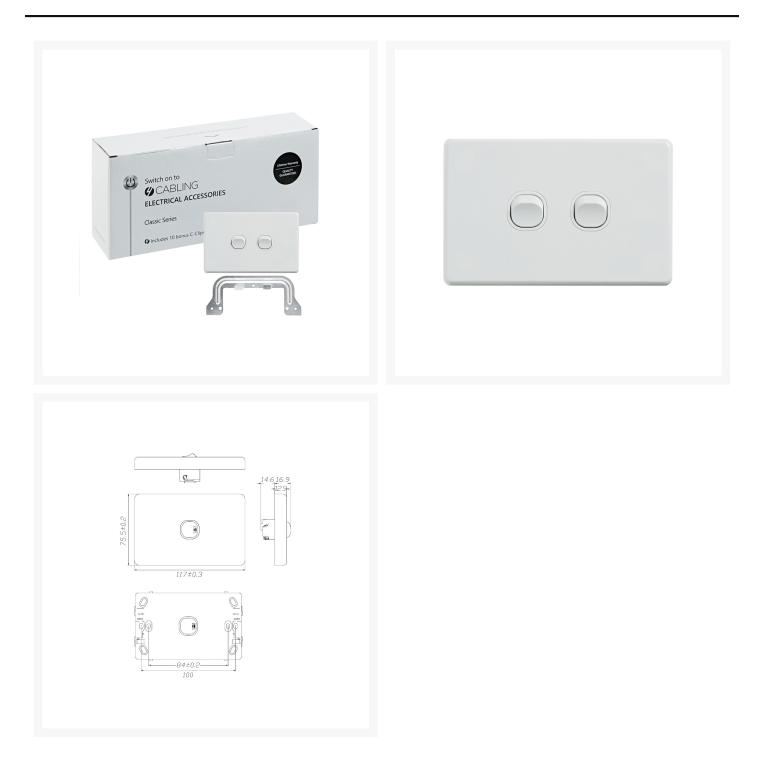

## 4C | Classic 2 Gang Switch 250V 16AX - Horizontal - 10 Pack with **10 FREE C-Clips**

**Product Images** 

## 4C | Classic 2 Gang Switch 250V 16AX - Horizontal - 10 Pack with 10 FREE C-Clips

The 4Cabling Classic Switch Series offers high-quality, standard-size switches, available in both vertical and horizontal formats, with up to six switches.

## **SPECIFICATIONS**

| QUANTITY IN PACK         | 10                                                          |
|--------------------------|-------------------------------------------------------------|
| COLOUR                   | White                                                       |
| PLATE SIZE               | 75.5 x 117 x 12.9mm                                         |
| PLATE THICKNESS          | 12.9mm                                                      |
| MATERIAL                 | Polycarbonate                                               |
| ORIENTATION              | Horizontal                                                  |
| SUPPLY VOLTAGE           | 250V 16AX                                                   |
| MOUNTING CENTRE DISTANCE | 84mm                                                        |
| TERMINAL SIZE            | 4 x 1.5mm <sup>2</sup> cabling with 4.1mm <sup>2</sup> bore |
| CERTIFICATION            | SAA                                                         |
| COMPLIANCES              | AS/NZS 3133, AS/NZS 3100                                    |
| WARRANTY                 | Lifetime                                                    |