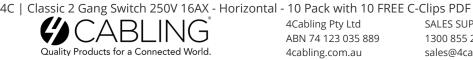

## 4C | Classic 2 Gang Switch 250V 16AX - Horizontal - 10 Pack with **10 FREE C-Clips**

**Product Images** 

## 4C | Classic 2 Gang Switch 250V 16AX - Horizontal - 10 Pack with 10 FREE C-Clips

The 4Cabling Classic Switch Series offers high-quality, standard-size switches, available in both vertical and horizontal formats, with up to six switches.